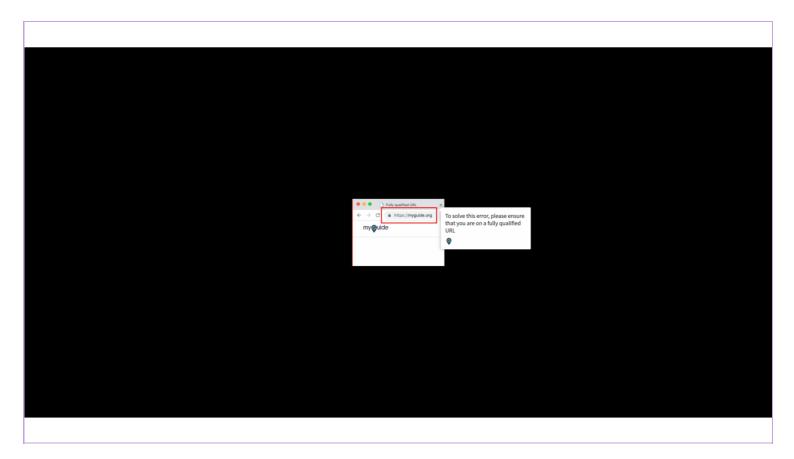

## myguide

This is not a supported URL message

myguide.org

Note the creator error, You will see this error if you are on a blank or a local URL like 127.0.0.1

This error can come if you are on a blank URL, Note blank URL in the screen

To solve this error, please ensure that you are on a fully qualified URL