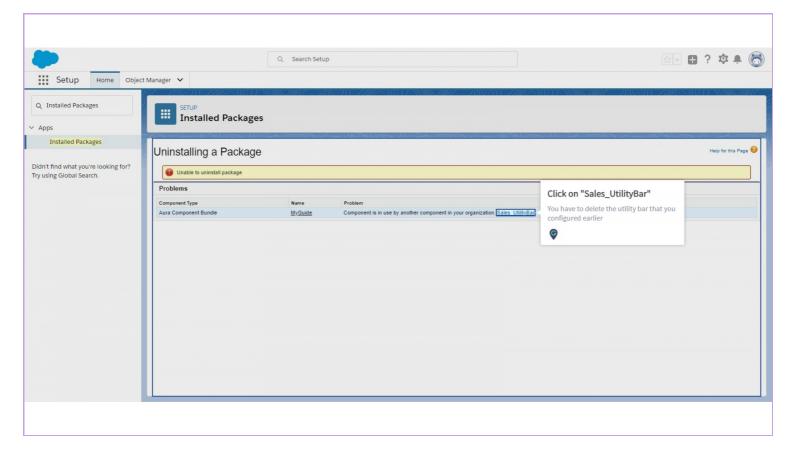

# You might have to delete the utility bar prior to uninstall

# Click on "Sales\_UtilityBar"

You have to delete the utility bar that you configured earlier