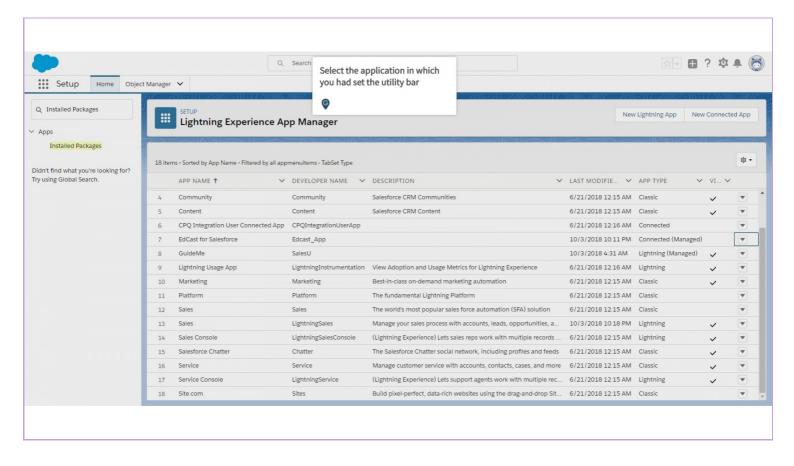

Installed Packages"





#### Click the name of the package





#### Click on "Uninstall"





#### Scroll down and choose an option according to your requirement





# Select the checkbox if you are sure about uninstalling this package

It will permanently delete all the associated components





#### Click on "Uninstall"



# You might have to delete the utility bar prior to uninstall





#### Also, uninstall the connected app





#### Click on "Uninstall"





# Click on "Sales\_UtilityBar"

You have to delete the utility bar that you configured earlier





#### Click "Delete"





# Click on "Custom App"

This lightning page is referenced elsewhere in salesforce.com. You have to remove the usage and try again





#### Select the application in which you had set the utility bar





#### Click on "Edit"





# Click on "Utility Items"





#### Click "Remove"





#### Click on "Save"





# Utility bar has been removed and so as the package





# **Thank You!**

myguide.org