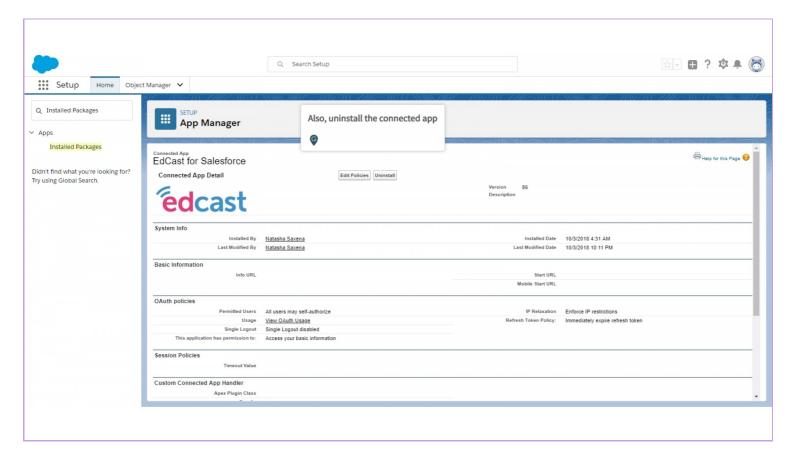

# my Guide

Uninstalling MyGuide package and all its dependencies

#### Welcome to MyGuide

In this Guide, we will learn how to uninstall MyGuide package and all its dependencies from the production org





# Click on "Setup"





#### Go to Setup

Opens in a new tab





# Enter "Installed Packages" in the quick find box





# Click on "Installed Packages"





#### Click the name of the package





#### Click on "Uninstall"





#### Scroll down and choose an option according to your requirement





# Select the checkbox if you are sure about uninstalling this package

It will permanently delete all the associated components





#### Click on "Uninstall"



# You might have to delete the utility bar prior to uninstall





#### Also, uninstall the connected app





#### Click on "Uninstall"





# Click on "Sales\_UtilityBar"

You have to delete the utility bar that you configured earlier





#### Click "Delete"





# Click on "Custom App"

This lightning page is referenced elsewhere in salesforce.com. You have to remove the usage and try again





#### Select the application in which you had set the utility bar





#### Click on "Edit"





# Click on "Utility Items"





#### Click "Remove"





#### Click on "Save"





# Utility bar has been removed and so as the package





# **Thank You!**

myguide.org