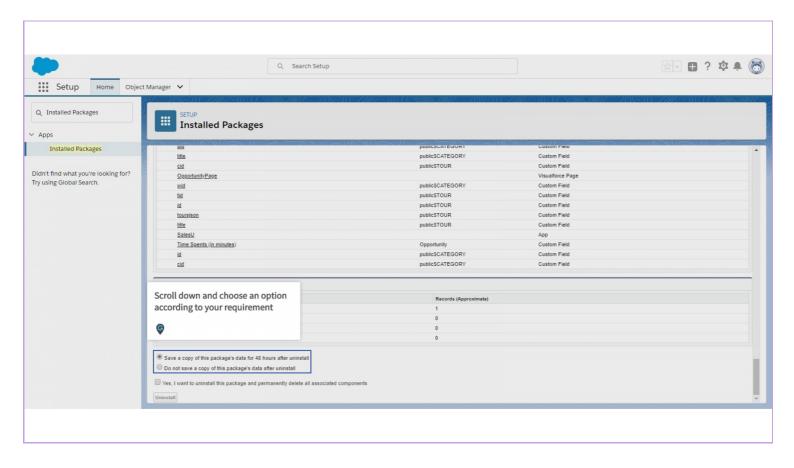

# my Guide

Uninstalling MyGuide package and all its dependencies

#### Welcome to MyGuide

In this Guide, we will learn how to uninstall MyGuide package and all its dependencies from the production org





# Click on "Setup"





#### Go to Setup

Opens in a new tab





# Enter "Installed Packages" in the quick find box





# Click on "Installed Packages"





#### Click the name of the package





#### Click on "Uninstall"





#### Scroll down and choose an option according to your requirement





# Select the checkbox if you are sure about uninstalling this package

It will permanently delete all the associated components





#### Click on "Uninstall"



# You might have to delete the utility bar prior to uninstall





#### Also, uninstall the connected app





#### Click on "Uninstall"





# Click on "Sales\_UtilityBar"

You have to delete the utility bar that you configured earlier





#### Click "Delete"





# Click on "Custom App"

This lightning page is referenced elsewhere in salesforce.com. You have to remove the usage and try again





#### Select the application in which you had set the utility bar





#### Click on "Edit"





# Click on "Utility Items"





#### Click "Remove"





#### Click on "Save"





# Utility bar has been removed and so as the package