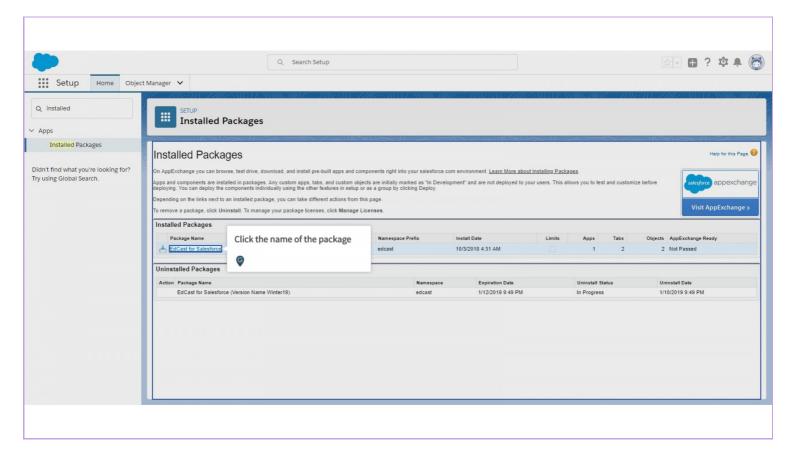

# my Guide

Uninstalling MyGuide package and all its dependencies

#### Welcome to MyGuide

In this Guide, we will learn how to uninstall MyGuide package and all its dependencies from the production org





# Click on "Setup"





#### Go to Setup

Opens in a new tab





# Enter "Installed Packages" in the quick find box





# Click on "Installed Packages"





#### Click the name of the package





#### Click on "Uninstall"





#### Scroll down and choose an option according to your requirement





# Select the checkbox if you are sure about uninstalling this package

It will permanently delete all the associated components





#### Click on "Uninstall"



# You might have to delete the utility bar prior to uninstall





#### Also, uninstall the connected app





#### Click on "Uninstall"





# Click on "Sales\_UtilityBar"

You have to delete the utility bar that you configured earlier





#### Click "Delete"





# Click on "Custom App"

This lightning page is referenced elsewhere in salesforce.com. You have to remove the usage and try again





#### Select the application in which you had set the utility bar





#### Click on "Edit"





# Click on "Utility Items"