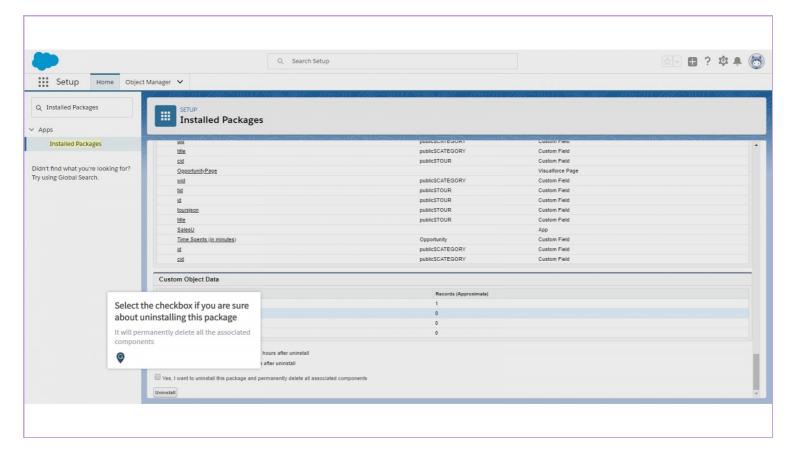

#### Scroll down and choose an option according to your requirement

# Select the checkbox if you are sure about uninstalling this package

It will permanently delete all the associated components