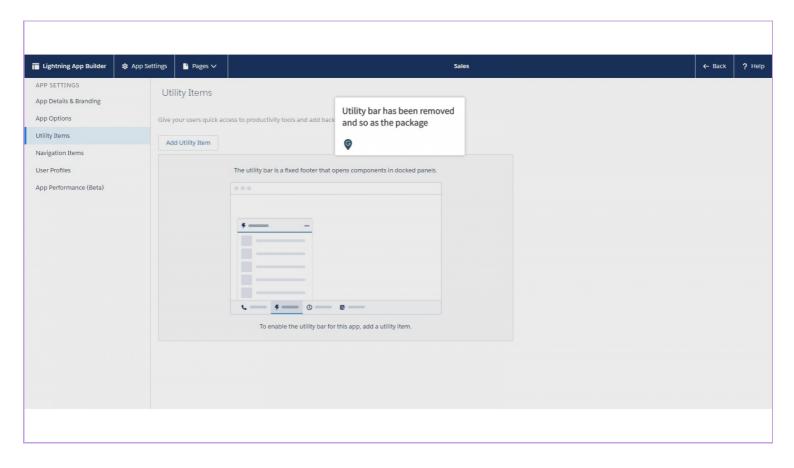

# Select the checkbox if you are sure about uninstalling this package

It will permanently delete all the associated components





#### Click on "Uninstall"



# You might have to delete the utility bar prior to uninstall





#### Also, uninstall the connected app





#### Click on "Uninstall"





# Click on "Sales\_UtilityBar"

You have to delete the utility bar that you configured earlier





#### Click "Delete"





# Click on "Custom App"

This lightning page is referenced elsewhere in salesforce.com. You have to remove the usage and try again





#### Select the application in which you had set the utility bar





#### Click on "Edit"





# Click on "Utility Items"





#### Click "Remove"





#### Click on "Save"





# Utility bar has been removed and so as the package





# **Thank You!**

myguide.org