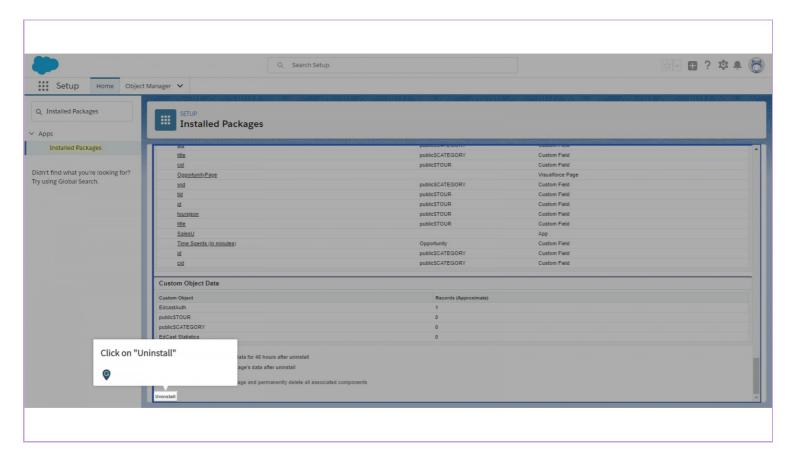

# my Guide

Uninstalling MyGuide package and all its dependencies

#### Welcome to MyGuide

In this Guide, we will learn how to uninstall MyGuide package and all its dependencies from the production org





# Click on "Setup"





#### Go to Setup

Opens in a new tab





# Enter "Installed Packages" in the quick find box





# Click on "Installed Packages"





#### Click the name of the package





#### Click on "Uninstall"





#### Scroll down and choose an option according to your requirement





# Select the checkbox if you are sure about uninstalling this package

It will permanently delete all the associated components





#### Click on "Uninstall"



# You might have to delete the utility bar prior to uninstall





#### Also, uninstall the connected app





#### Click on "Uninstall"





# Click on "Sales\_UtilityBar"

You have to delete the utility bar that you configured earlier





#### Click "Delete"





# Click on "Custom App"

This lightning page is referenced elsewhere in salesforce.com. You have to remove the usage and try again





#### Select the application in which you had set the utility bar





#### Click on "Edit"





# Click on "Utility Items"





#### Click "Remove"





#### Click on "Save"





# Utility bar has been removed and so as the package





# **Thank You!**

myguide.org