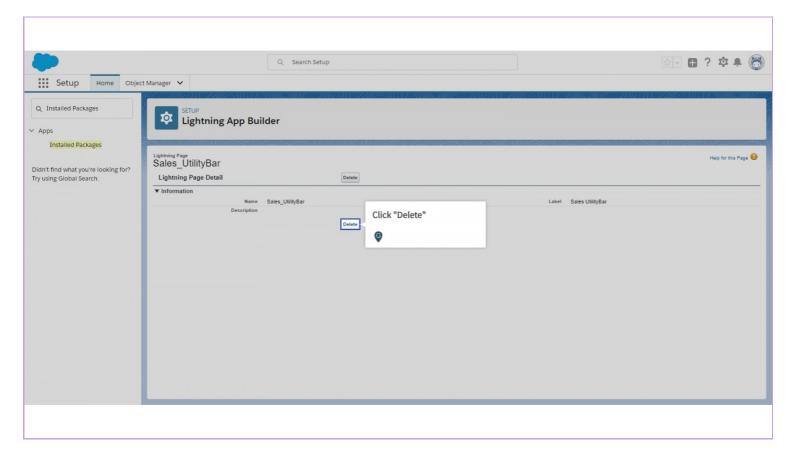

# Click on "Sales\_UtilityBar"

You have to delete the utility bar that you configured earlier

#### Click "Delete"