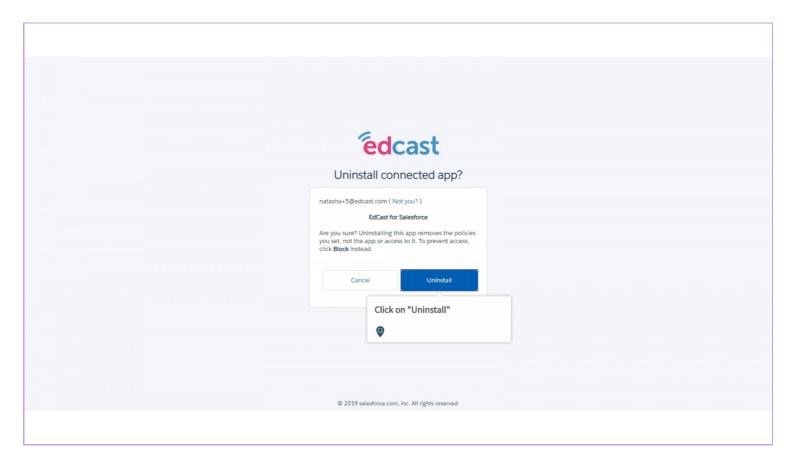

Uninstalling MyGuide package and all its dependencies

#### Welcome to MyGuide

In this Guide, we will learn how to uninstall MyGuide package and all its dependencies from the production org





# Click on "Setup"





#### Go to Setup

Opens in a new tab





# Enter "Installed Packages" in the quick find box





# Click on "Installed Packages"





#### Click the name of the package





#### Click on "Uninstall"





#### Scroll down and choose an option according to your requirement





# Select the checkbox if you are sure about uninstalling this package

It will permanently delete all the associated components





#### Click on "Uninstall"



# You might have to delete the utility bar prior to uninstall





#### Also, uninstall the connected app





#### Click on "Uninstall"





# Click on "Sales\_UtilityBar"

You have to delete the utility bar that you configured earlier





#### Click "Delete"





# Click on "Custom App"

This lightning page is referenced elsewhere in salesforce.com. You have to remove the usage and try again





#### Select the application in which you had set the utility bar





#### Click on "Edit"





# Click on "Utility Items"





#### Click "Remove"





#### Click on "Save"





# Utility bar has been removed and so as the package





# **Thank You!**

myguide.org