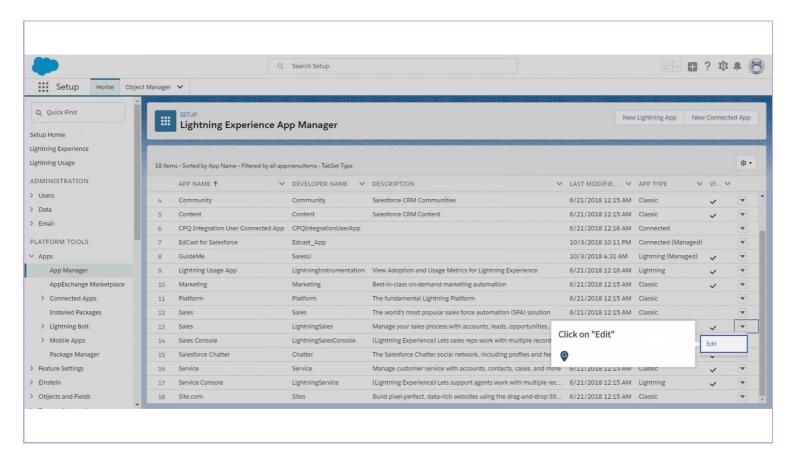

### Click the name of the package





#### Click on "Uninstall"





#### Scroll down and choose an option according to your requirement





# Select the checkbox if you are sure about uninstalling this package

It will permanently delete all the associated components





#### Click on "Uninstall"



# You might have to delete the utility bar prior to uninstall





#### Also, uninstall the connected app





#### Click on "Uninstall"





# Click on "Sales\_UtilityBar"

You have to delete the utility bar that you configured earlier





#### Click "Delete"





# Click on "Custom App"

This lightning page is referenced elsewhere in salesforce.com. You have to remove the usage and try again





#### Select the application in which you had set the utility bar





#### Click on "Edit"





# Click on "Utility Items"





#### Click "Remove"





#### Click on "Save"





# Utility bar has been removed and so as the package





# **Thank You!**

myguide.org