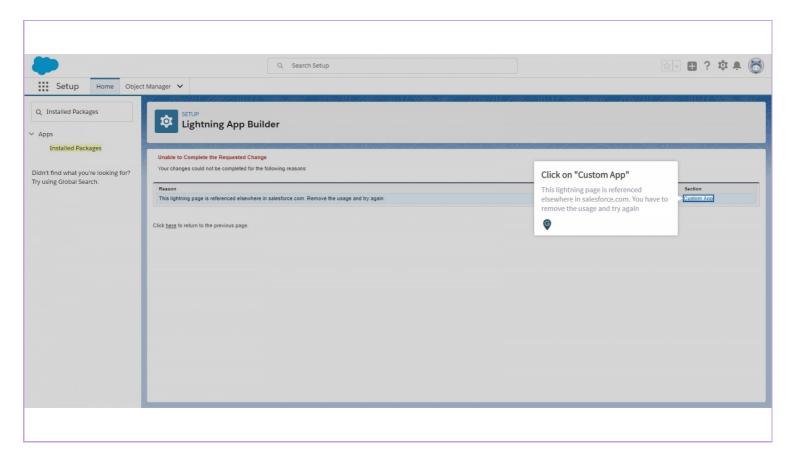

# Click on "Custom App"

This lightning page is referenced elsewhere in salesforce.com. You have to remove the usage and try again