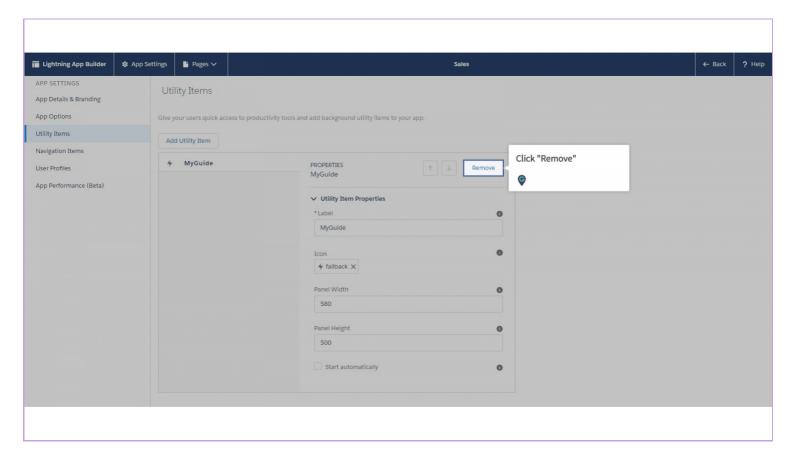

nstall"





#### Scroll down and choose an option according to your requirement





# Select the checkbox if you are sure about uninstalling this package

It will permanently delete all the associated components





#### Click on "Uninstall"



# You might have to delete the utility bar prior to uninstall





#### Also, uninstall the connected app





#### Click on "Uninstall"





# Click on "Sales\_UtilityBar"

You have to delete the utility bar that you configured earlier





#### Click "Delete"





# Click on "Custom App"

This lightning page is referenced elsewhere in salesforce.com. You have to remove the usage and try again





#### Select the application in which you had set the utility bar





#### Click on "Edit"





# Click on "Utility Items"





#### Click "Remove"





#### Click on "Save"





# Utility bar has been removed and so as the package





# **Thank You!**

myguide.org