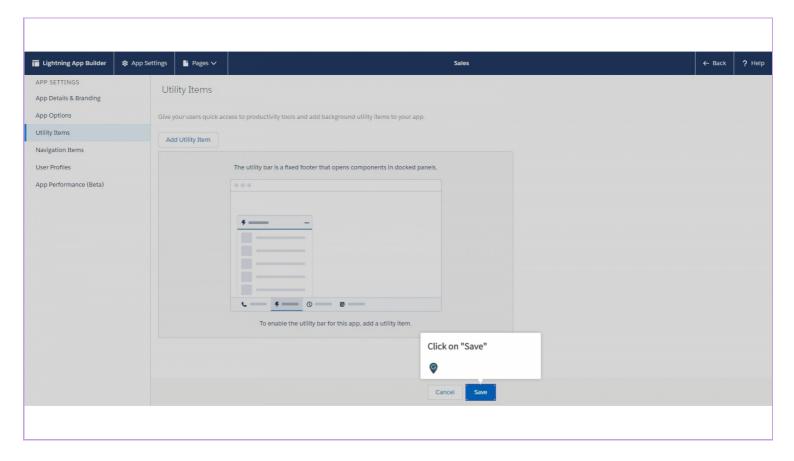

own and choose an option according to your requirement





# Select the checkbox if you are sure about uninstalling this package

It will permanently delete all the associated components





#### Click on "Uninstall"



# You might have to delete the utility bar prior to uninstall





#### Also, uninstall the connected app





#### Click on "Uninstall"





# Click on "Sales\_UtilityBar"

You have to delete the utility bar that you configured earlier





#### Click "Delete"





# Click on "Custom App"

This lightning page is referenced elsewhere in salesforce.com. You have to remove the usage and try again





#### Select the application in which you had set the utility bar





#### Click on "Edit"





# Click on "Utility Items"





#### Click "Remove"





#### Click on "Save"





# Utility bar has been removed and so as the package





# **Thank You!**

myguide.org