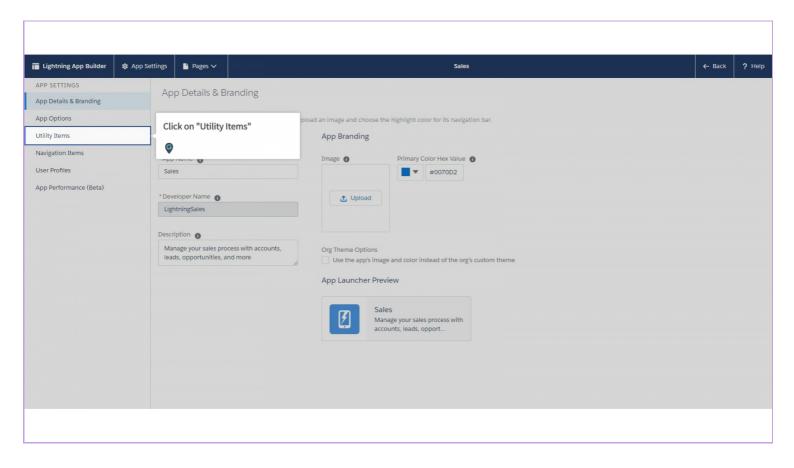

e





#### Click on "Uninstall"





#### Scroll down and choose an option according to your requirement





# Select the checkbox if you are sure about uninstalling this package

It will permanently delete all the associated components





#### Click on "Uninstall"



# You might have to delete the utility bar prior to uninstall





#### Also, uninstall the connected app





#### Click on "Uninstall"





# Click on "Sales\_UtilityBar"

You have to delete the utility bar that you configured earlier





#### Click "Delete"





# Click on "Custom App"

This lightning page is referenced elsewhere in salesforce.com. You have to remove the usage and try again





#### Select the application in which you had set the utility bar





#### Click on "Edit"





# Click on "Utility Items"





#### Click "Remove"





#### Click on "Save"





# Utility bar has been removed and so as the package





# **Thank You!**

myguide.org