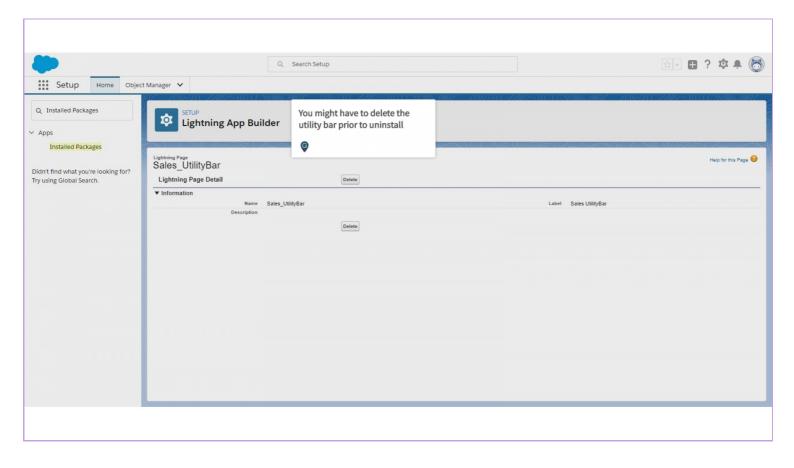

# my Guide

Uninstalling MyGuide package and all its dependencies

#### Welcome to MyGuide

In this Guide, we will learn how to uninstall MyGuide package and all its dependencies from the production org





# Click on "Setup"





#### Go to Setup

Opens in a new tab





# Enter "Installed Packages" in the quick find box





# Click on "Installed Packages"





#### Click the name of the package





#### Click on "Uninstall"





#### Scroll down and choose an option according to your requirement





# Select the checkbox if you are sure about uninstalling this package

It will permanently delete all the associated components





#### Click on "Uninstall"



# You might have to delete the utility bar prior to uninstall





#### Also, uninstall the connected app





#### Click on "Uninstall"





# Click on "Sales\_UtilityBar"

You have to delete the utility bar that you configured earlier





#### Click "Delete"





# Click on "Custom App"

This lightning page is referenced elsewhere in salesforce.com. You have to remove the usage and try again





#### Select the application in which you had set the utility bar





#### Click on "Edit"





# Click on "Utility Items"





#### Click "Remove"





#### Click on "Save"





# Utility bar has been removed and so as the package





# **Thank You!**

myguide.org