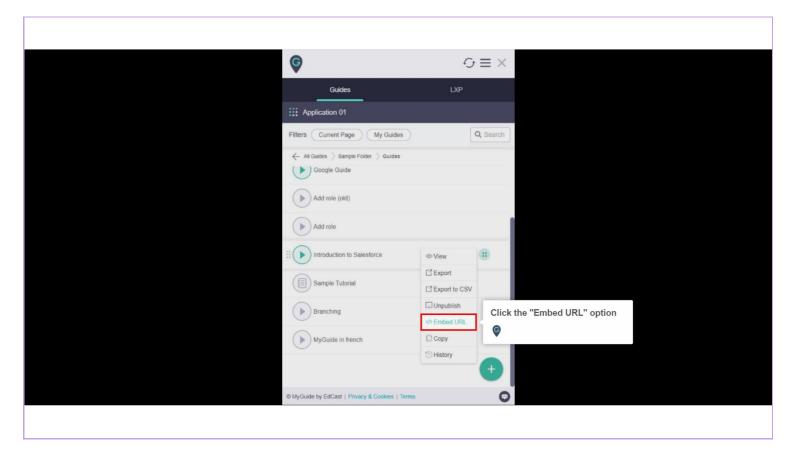

**Embed URL** 

Hover over a published guide and click the four dots

Click the "Embed URL" option

You can copy the URL of this guide and it can be shared with others

If you want the guide to run in automation mode, select this checkbox