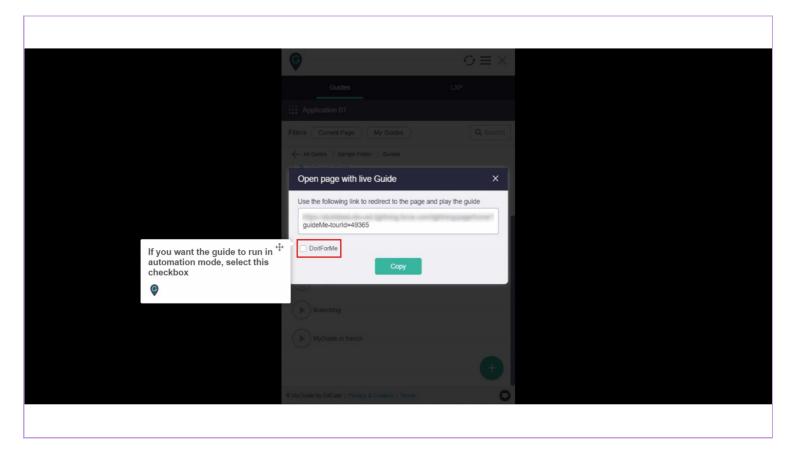

**Embed URL** 

Hover over a published guide and click the four dots

Click the "Embed URL" option

You can copy the URL of this guide and it can be shared with others

If you want the guide to run in automation mode, select this checkbox

1) Note that the guide will play in automation mode only when the checkbox is selected otherwise it will play in GuideMe mode. 2) If you are trying this feature on creator extension, please switch to player mode when you paste the URL