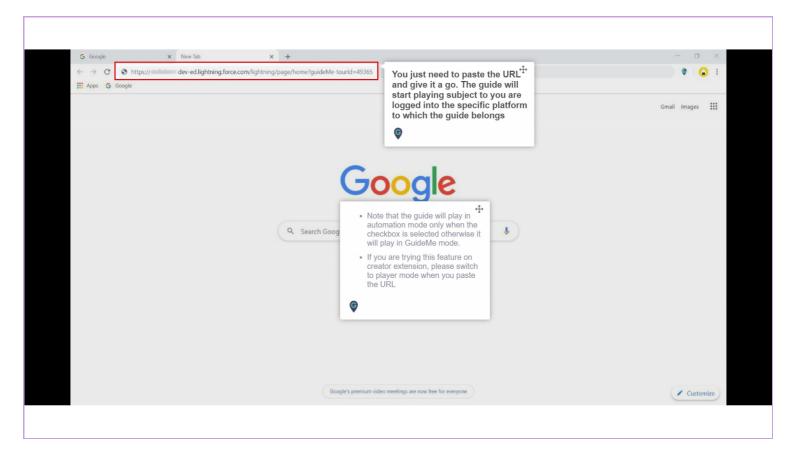

You just need to paste the URL and give it a go. The guide will start playing subject to you are logged into the specific platform to which the guide belongs

1) Note that the guide will play in automation mode only when the checkbox is selected otherwise it will play in GuideMe mode. 2) If you are trying this feature on creator extension, please switch to player mode when you paste the URL