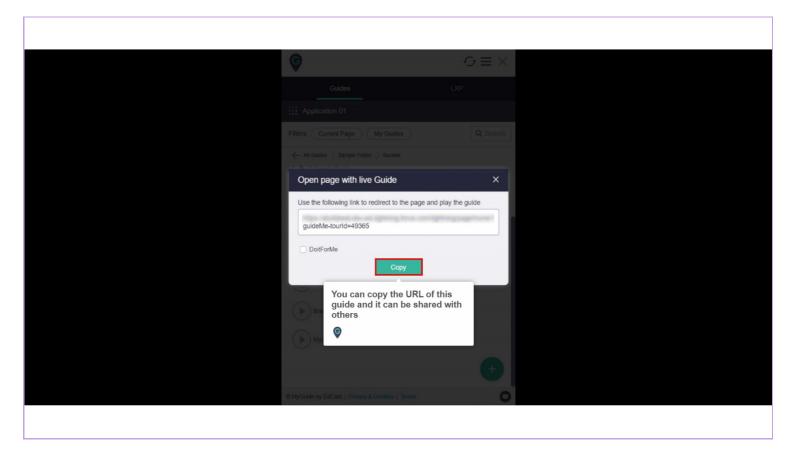

**Embed URL** 

Hover over a published guide and click the four dots

Click the "Embed URL" option

You can copy the URL of this guide and it can be shared with others

If you want the guide to run in automation mode, select this checkbox

You just need to paste the URL and give it a go. The guide will start playing subject to you are logged into the specific platform to which the guide belongs