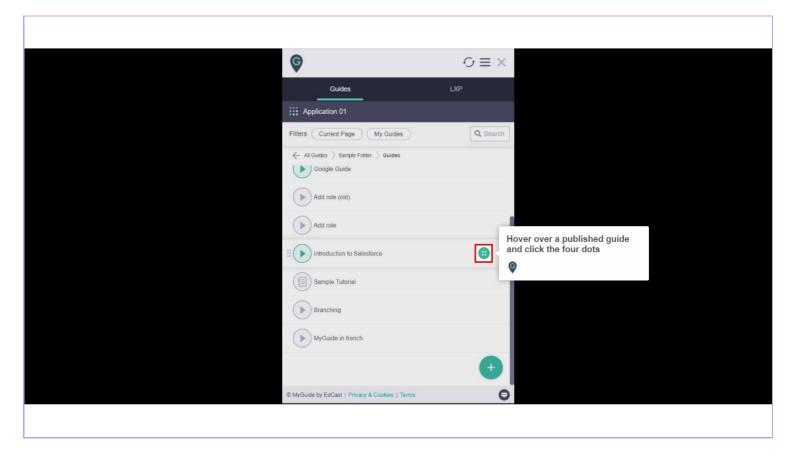

**Embed URL** 

Hover over a published guide and click the four dots

Click the "Embed URL" option

You can copy the URL of this guide and it can be shared with others

If you want the guide to run in automation mode, select this checkbox