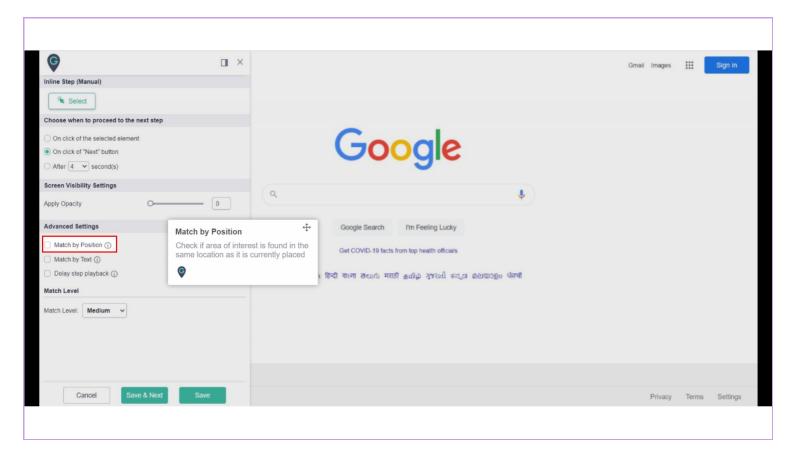

## Match by Position

Check if area of interest is found in the same location as it is currently placed