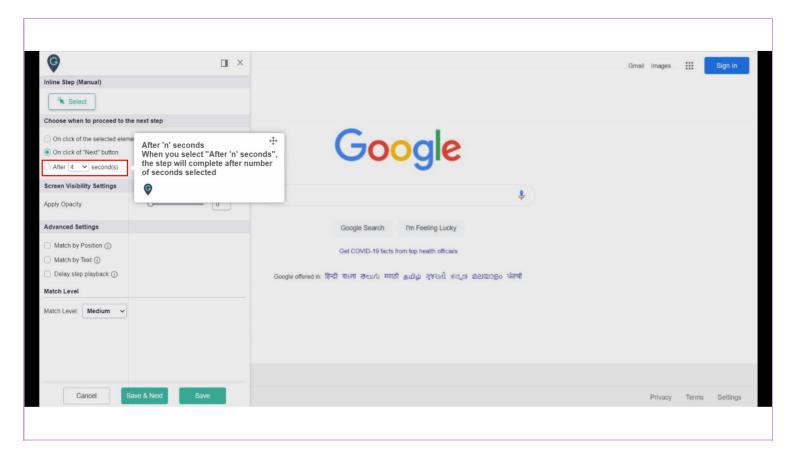

#### On Click of Next Button

When you select 'On Click of Next Button', the next step advances on clicking on next button visible on the pop-up

1) After 'n' seconds When you select "After 'n' seconds", the step will complete after number of seconds selected