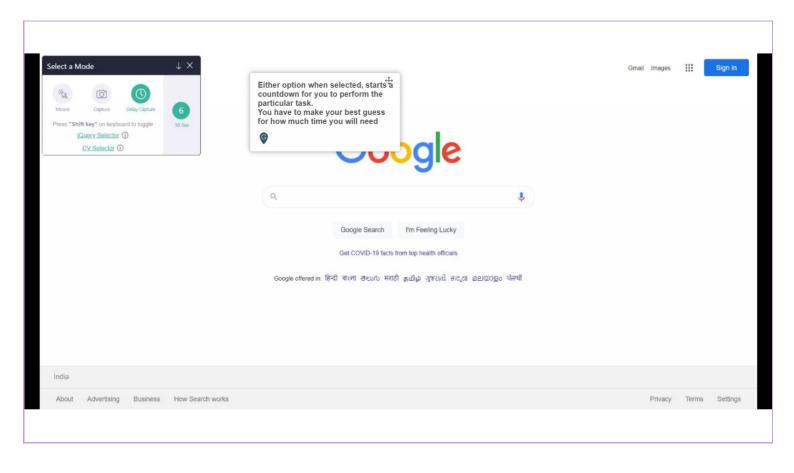

Either option when selected, starts a countdown for you to perform the particular task. You have to make your best guess for how much time you will need