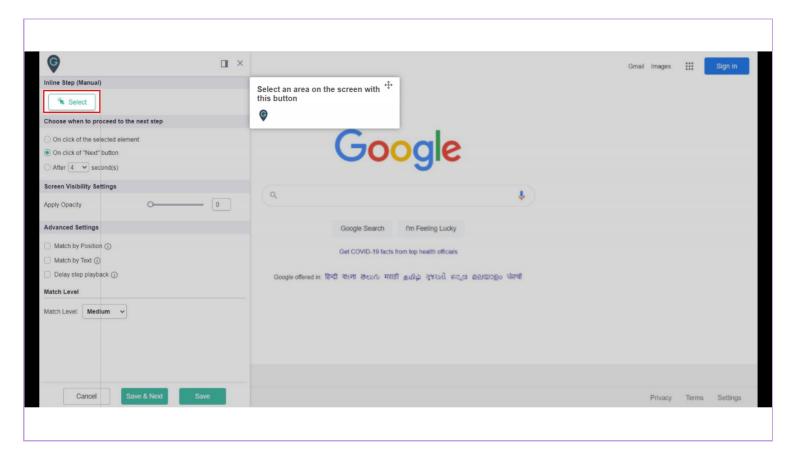

How to add a CV step in creator extension using CV selector

If the required element is not accessible by auto selector, manually draw an outline around the element





# Click on "Take Snapshot"





If you want to perform any activity on the screen and want that screen to be captured at a certain delay, you can use the delay capture feature

1) There are two delay capture options - 5 and 10 seconds





Either option when selected, starts a countdown for you to perform the particular task. You have to make your best guess for how much time you will need



#### Select an area on the screen with this button



#### On Click of the selected element

When you select 'On click of selected element', the next step advances only on clicking of that particular selected element. However, when the next step opens in a new tab or advances after page reloads, you need to select the respective options





#### On Click of Next Button

When you select 'On Click of Next Button', the next step advances on clicking on next button visible on the pop-up





1) After 'n' seconds When you select "After 'n' seconds", the step will complete after number of seconds selected



Opacity scale varies from 0 (lightest) and 10 (darkest). Move the circular toggle towards right to increase the opacity

1) To highlight the selected area, use this opacity toggle button to increase or decrease the brightness.



## Match by