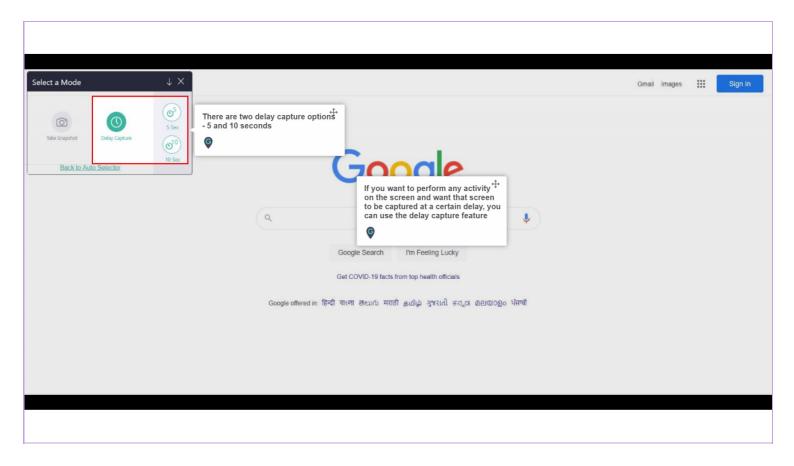

# Click on "Take Snapshot"

If you want to perform any activity on the screen and want that screen to be captured at a certain delay, you can use the delay capture feature

1) There are two delay capture options - 5 and 10 seconds