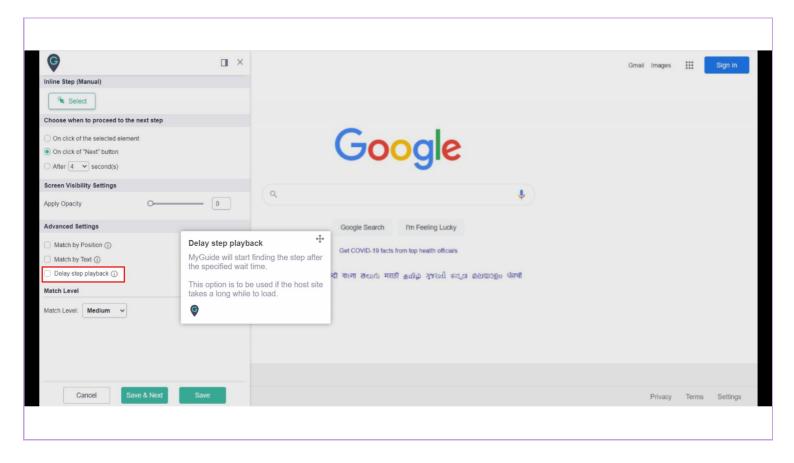

## Delay step playback

MyGuide will start finding the step after the specified wait time. This option is to be used if the host site takes a long while to load.