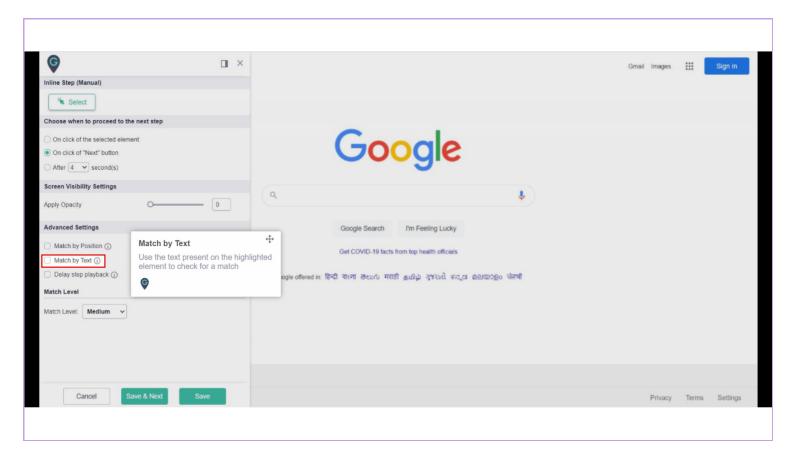

## Match by Text

Use the text present on the highlighted element to check for a match