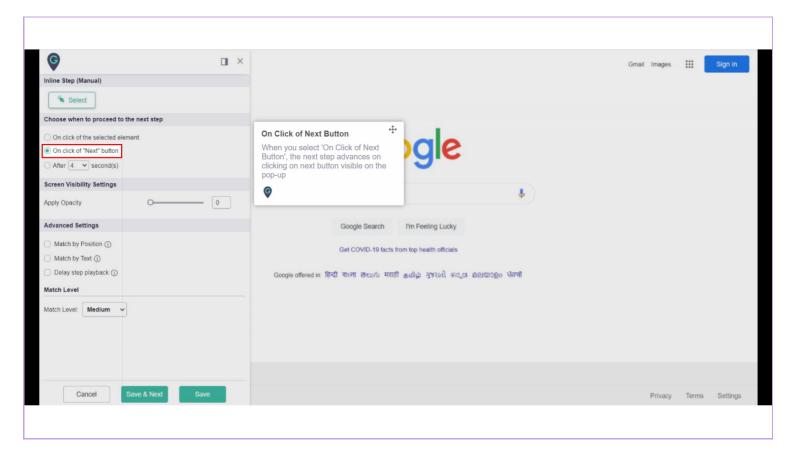

#### On Click of Next Button

When you select 'On Click of Next Button', the next step advances on clicking on next button visible on the pop-up

1) After 'n' seconds When you select "After 'n' seconds", the step will complete after number of seconds selected