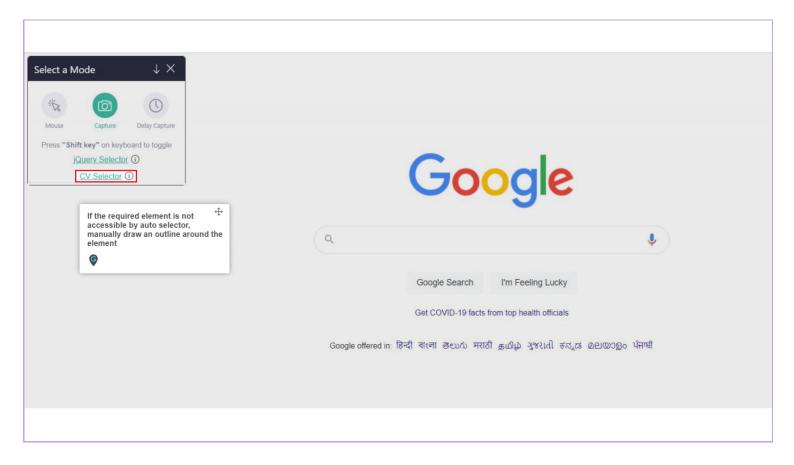

How to add a CV step in creator extension using CV selector

If the required element is not accessible by auto selector, manually draw an outline around the element