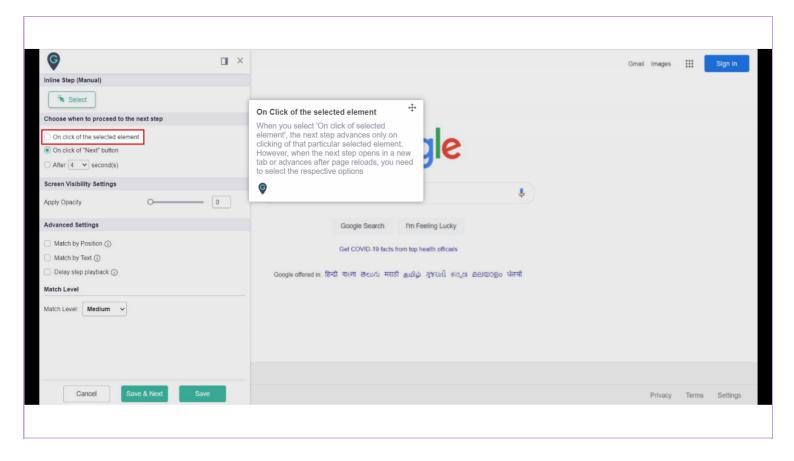

#### On Click of the selected element

When you select 'On click of selected element', the next step advances only on clicking of that particular selected element. However, when the next step opens in a new tab or advances after page reloads, you need to select the respective options