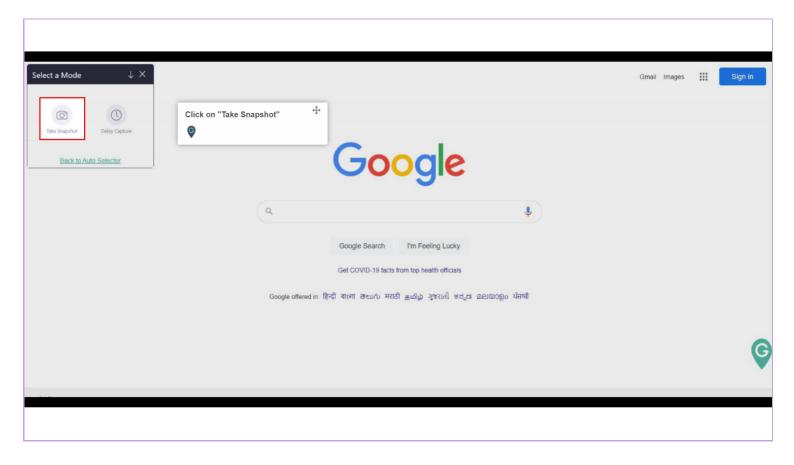

# Click on "Take Snapshot"

If you want to perform any activity on the screen and want that screen to be captured at a certain delay, you can use the delay capture feature

1) There are two delay capture options - 5 and 10 seconds