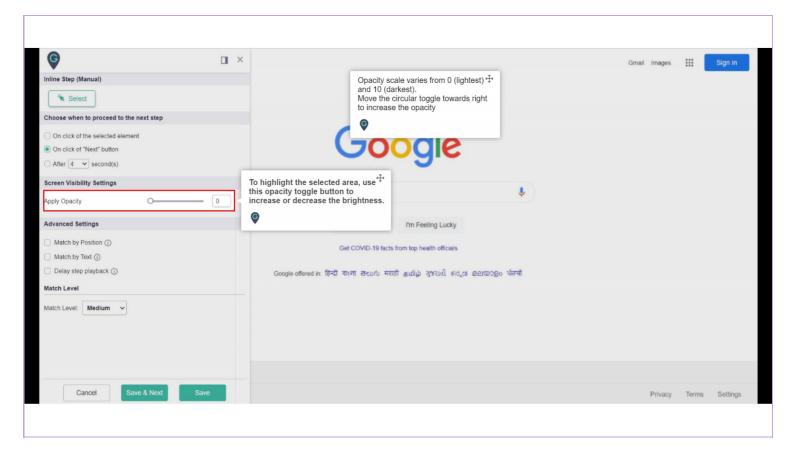

Opacity scale varies from 0 (lightest) and 10 (darkest). Move the circular toggle towards right to increase the opacity

1) To highlight the selected area, use this opacity toggle button to increase or decrease the brightness.