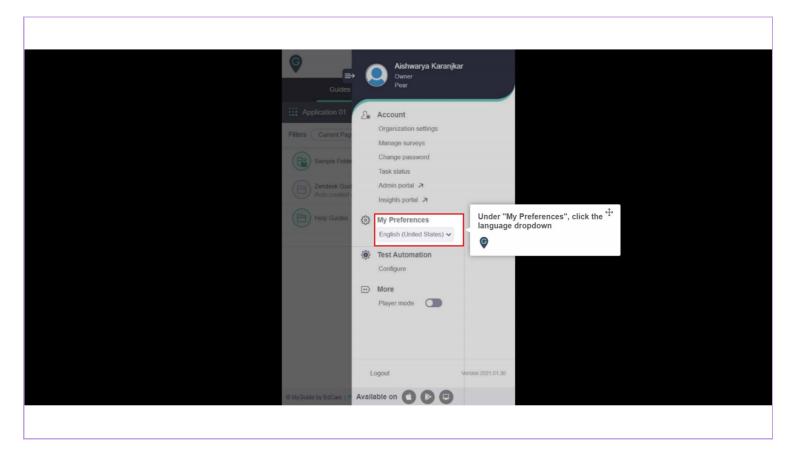

|                        |                              |  |
|                                               |                        |                              |  |
|                                               |                        |                              |  |
|                                               | <b>A</b>               |                              |  |
|                                               | -                      |                              |  |
| MyGuide by EdCast   Privacy & Cookies   Terms | •                      |                              |  |
|                                               |                        |                              |  |





1) Under "My Preferences", click the language dropdown





## Note that you need to ask your CSM to enable the languages of your choice for your organization

1) And select the language

| <b>9</b>                            | Aishwarya Karanjkar<br>Owner                                                             |
|-------------------------------------|------------------------------------------------------------------------------------------|
| Guides                              | Pear                                                                                     |
| Application 01 Filters Current Page | Crganization settings Note that you need to ask your CSM to enable the languages of your |
| Sample Folde                        | Manage surveys choice for your organization<br>Change password Change status             |
| Zendesk Gui