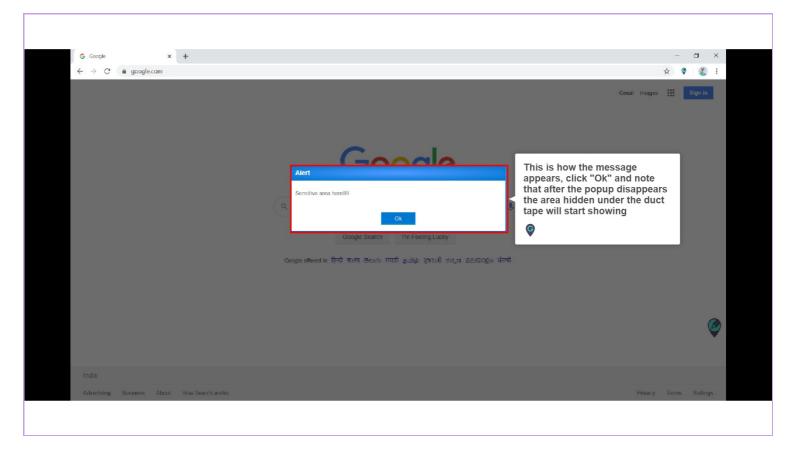

#### Make sure to publish the Folder and Sub Folder too

Click on "Ok"

After you reload the page you will see the duct tape in action.

Click on it to view the alert message

This is how the message appears, click "Ok" and note that after the popup disappears the area hidden under the duct tape will start showing