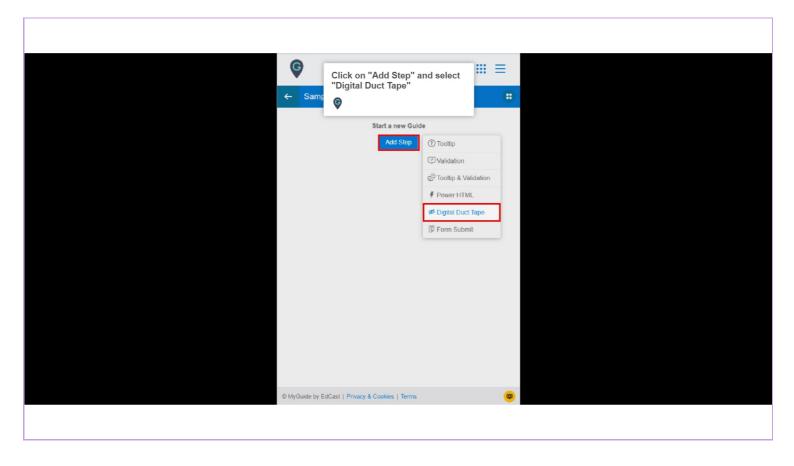

# my Guide

How to create a Digital Duct Tape as a Tooltip Guide

Click on "+" icon next to the Sub Folder or Folder in whichever you want to create a Power Tooltip and add Digital Duct tape





Click on "Tooltip Guide"





Add a Tooltip Name and add rules





Click on "Submit"





#### Click on "Add Step" and select "Digital Duct Tape"





## Select the area where you want to apply duct tape and click on "Color bucket" to change the default color

Duct Tape is applied to hide a sensitive area





#### Choose a color for covering the area





Select this checkbox to enable the alert for duct tape





As soon as you select the checkbox, editor will be enabled where you can provide a message





Click on "Save"





You can preview the duct tape by clicking here





Click on "Publish"





#### Make sure to publish the Folder and Sub Folder too

Click on "Ok"





After you reload the page you will see the duct tape in action.

Click on it to view the alert message





This is how the message appears, click "Ok" and note that after the popup disappears the area hidden under the duct tape will start showing





Simila