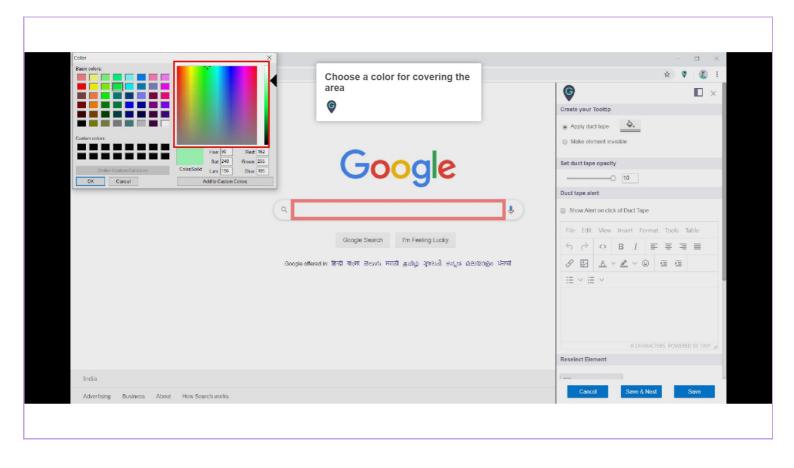

#### Choose a color for covering the area

Select this checkbox to enable the alert for duct tape

As soon as you select the checkbox, editor will be enabled where you can provide a message

Click on "Save"