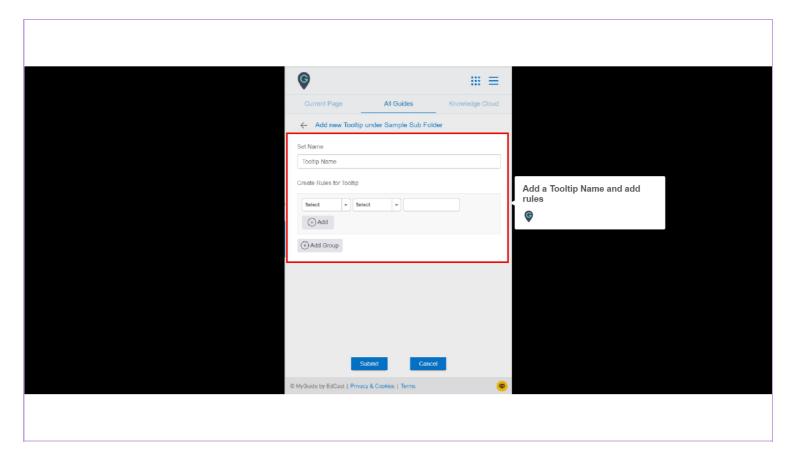

# my Guide

How to create a Digital Duct Tape as a Tooltip Guide

Click on "+" icon next to the Sub Folder or Folder in whichever you want to create a Power Tooltip and add Digital Duct tape





Click on "Tooltip Guide"





Add a Tooltip Name and add rules





Click on "Submit"





#### Click on "Add Step" and select "Digital Duct Tape"





## Select the area where you want to apply duct tape and click on "Color bucket" to change the default color

Duct Tape is applied to hide a sensitive area





#### Choose a color for covering the area





Select this checkbox to enable the alert for duct tape





As soon as you select the checkbox, editor will be enabled where you can provide a message





Click on "Save"





You can preview the duct tape by clicking here





Click on "Publish"





#### Make sure to publish the Folder and Sub Folder too

Click on "Ok"





After you reload the page you will see the duct tape in action.

Click on it to view the alert message





This is how the message appears, click "Ok" and note that after the