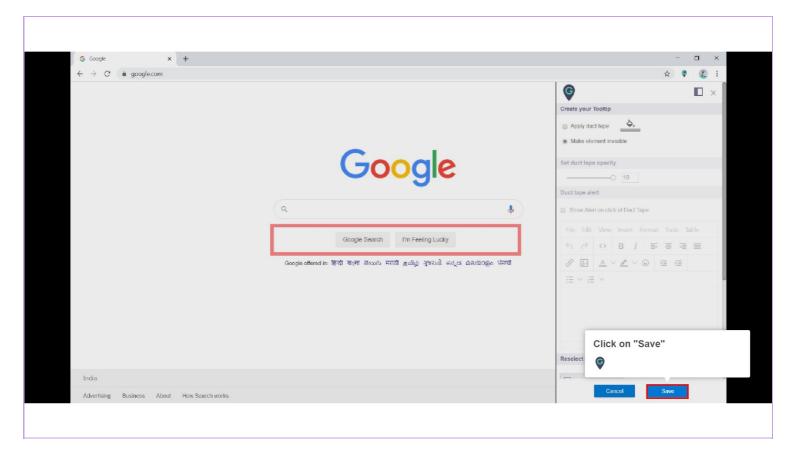

#### Choose a color for covering the area

Select this checkbox to enable the alert for duct tape

As soon as you select the checkbox, editor will be enabled where you can provide a message

Click on "Save"