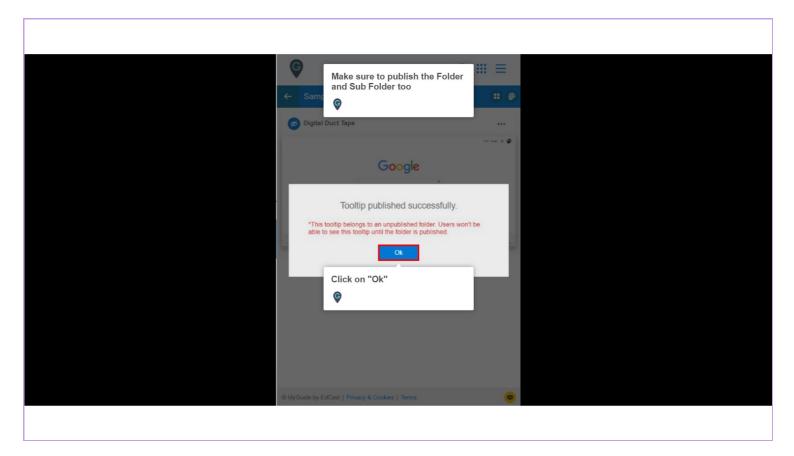

#### Make sure to publish the Folder and Sub Folder too

Click on "Ok"

After you reload the page you will see the duct tape in action.

Click on it to view the alert message

This is how the message appears, click "Ok" and note that after the popup disappears the area hidden under the duct tape will start showing