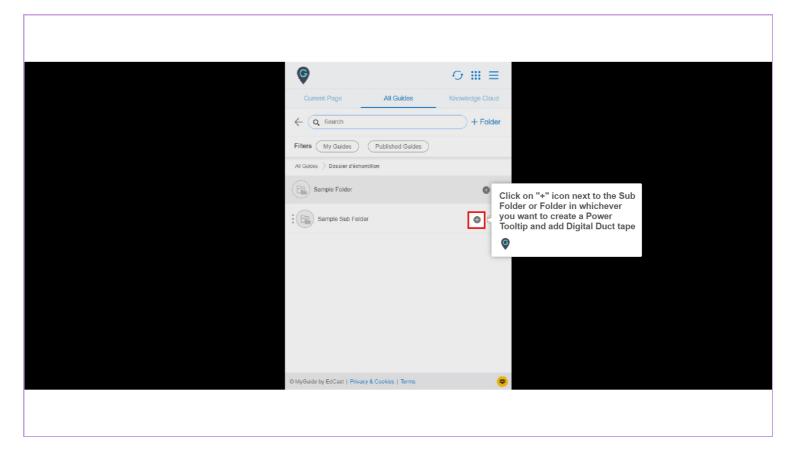

# my Guide

How to create a Digital Duct Tape as a Tooltip Guide

Click on "+" icon next to the Sub Folder or Folder in whichever you want to create a Power Tooltip and add Digital Duct tape

Click on "Tooltip Guide"