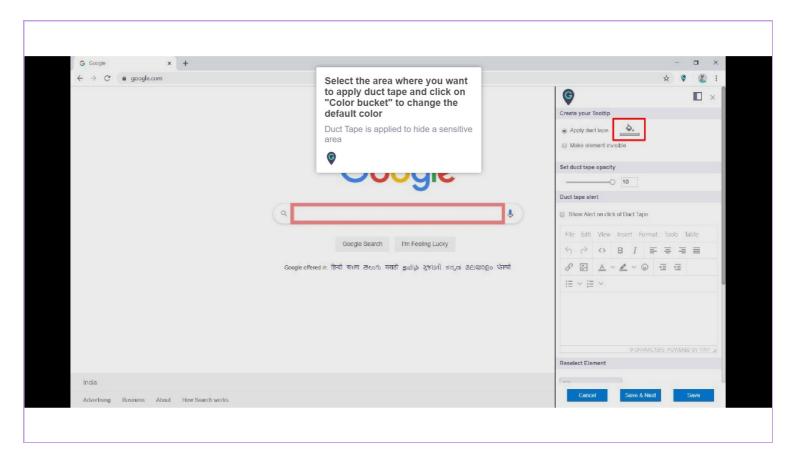

## Select the area where you want to apply duct tape and click on "Color bucket" to change the default color

Duct Tape is applied to hide a sensitive area