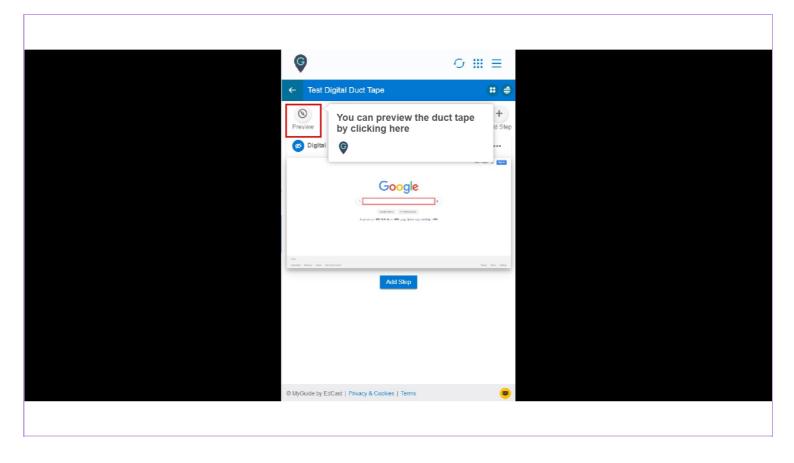

# my Guide

How to create a Digital Duct Tape as a Tooltip Guide

Click on "+" icon next to the Sub Folder or Folder in whichever you want to create a Power Tooltip and add Digital Duct tape





Click on "Tooltip Guide"





Add a Tooltip Name and add rules





Click on "Submit"





#### Click on "Add Step" and select "Digital Duct Tape"





## Select the area where you want to apply duct tape and click on "Color bucket" to change the default color

Duct Tape is applied to hide a sensitive area





#### Choose a color for covering the area





Select this checkbox to enable the alert for duct tape





As soon as you select the checkbox, editor will be enabled where you can provide a message





Click on "Save"





You can preview the duct tape by clicking here





Click on "Publish"





#### Make sure to publish the Folder and Sub Folder too

Click on "Ok"





After you reload the page you will see the duct tape in action.

Click on it to view the alert message





This is how the message appears, click "Ok" and note that after the popup disappears the area hidden under the duct tape will start showing





Similarly, you can also hide the area by making it transparent. For that, you need to select the radio button next to the option "Make element invisible"

Also, for this option we don't get the alert checkbox





Click on "Save"





Click on "Publish"





Reload the page and you will see that the area you've selected, is invisible





### **Thank You!**

myguide.org