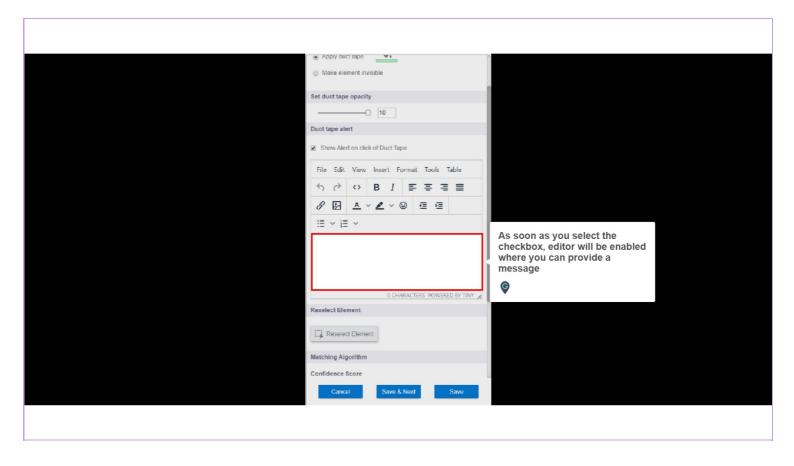

#### Choose a color for covering the area

Select this checkbox to enable the alert for duct tape

As soon as you select the checkbox, editor will be enabled where you can provide a message

Click on "Save"