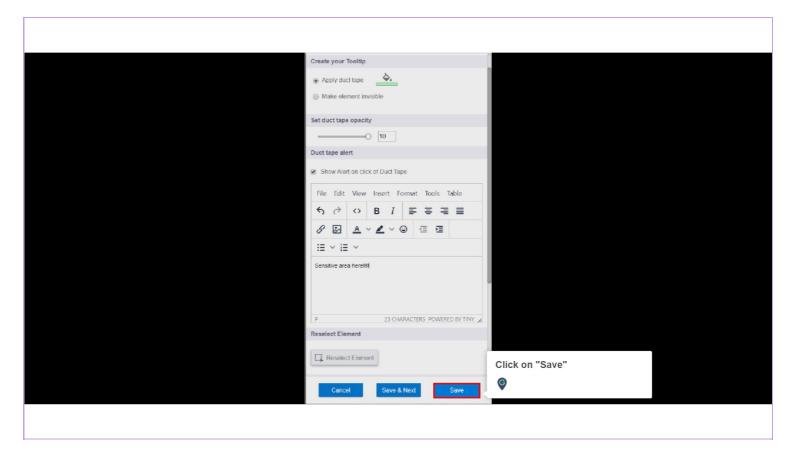

#### Choose a color for covering the area

Select this checkbox to enable the alert for duct tape

As soon as you select the checkbox, editor will be enabled where you can provide a message

Click on "Save"