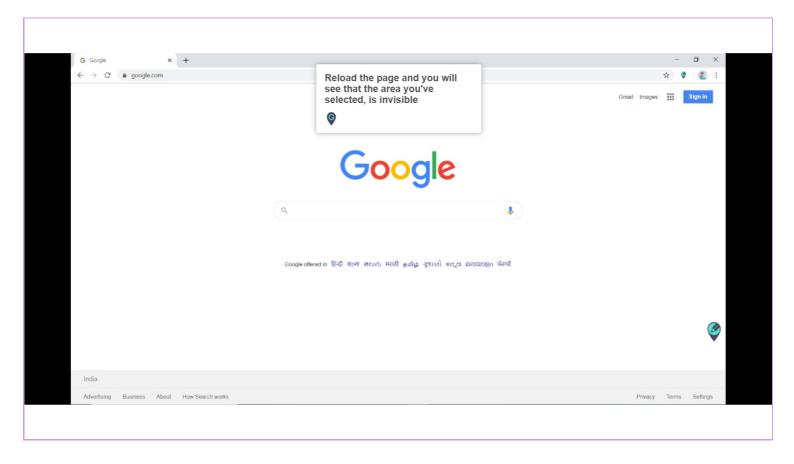

Click on "Save"

Click on "Publish"

Reload the page and you will see that the area you've selected, is invisible