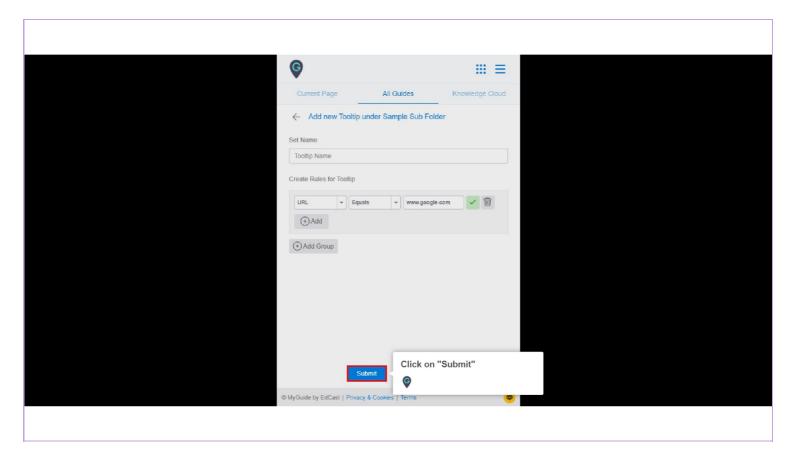

# my Guide

How to create a Digital Duct Tape as a Tooltip Guide

Click on "+" icon next to the Sub Folder or Folder in whichever you want to create a Power Tooltip and add Digital Duct tape





Click on "Tooltip Guide"





Add a Tooltip Name and add rules





Click on "Submit"





#### Click on "Add Step" and select "Digital Duct Tape"





## Select the area where you want to apply duct tape and click on "Color bucket" to change the default color

Duct Tape is applied to hide a sensitive area





#### Choose a color for covering the area





Select this checkbox to enable the alert for duct tape





As soon as you select the checkbox, editor will be enabled where you can provide a message





Click on "Save"





You can preview the duct tape by clicking here





Click on "Publish"





#### Make sure to publish the Folder and Sub Folder too

Click on "Ok"





After you reload the page you will see the duct tape in action.

Click on it to view the alert message





This is how the message appears, click "Ok" and note that after the popup disappears the a