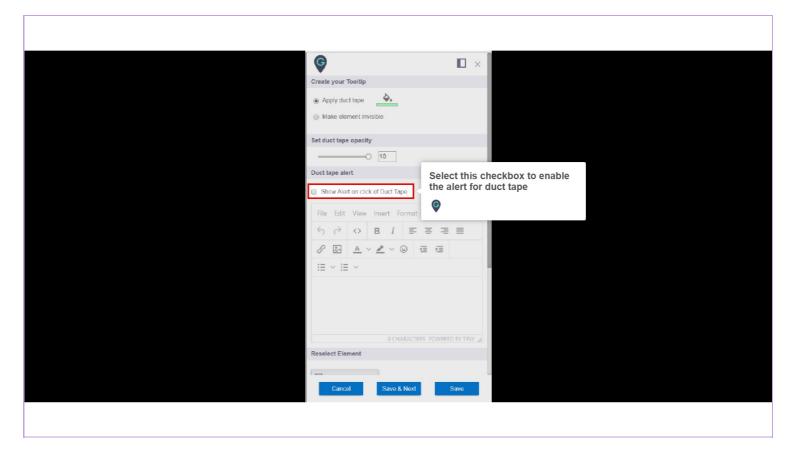

#### Choose a color for covering the area

Select this checkbox to enable the alert for duct tape

As soon as you select the checkbox, editor will be enabled where you can provide a message

Click on "Save"