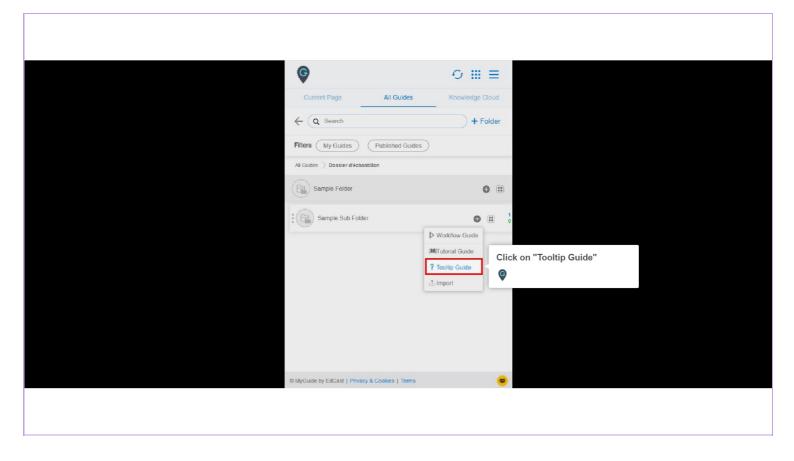

# my Guide

How to create a Digital Duct Tape as a Tooltip Guide

Click on "+" icon next to the Sub Folder or Folder in whichever you want to create a Power Tooltip and add Digital Duct tape

Click on "Tooltip Guide"