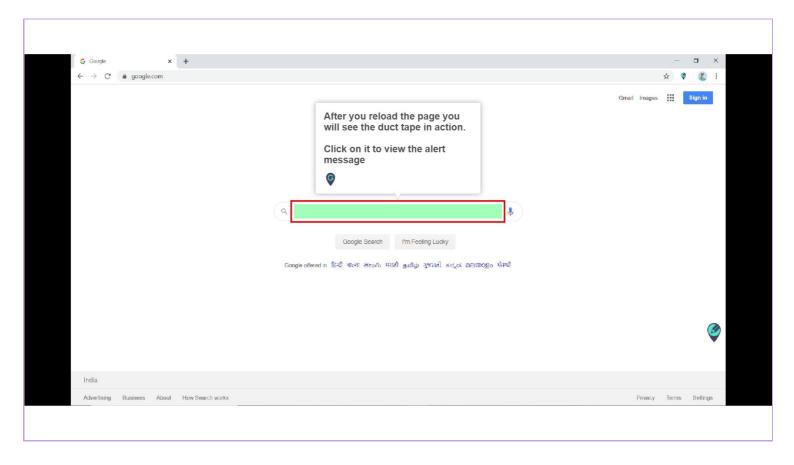

#### Make sure to publish the Folder and Sub Folder too

Click on "Ok"

After you reload the page you will see the duct tape in action.

Click on it to view the alert message

This is how the message appears, click "Ok" and note that after the popup disappears the area hidden under the duct tape will start showing