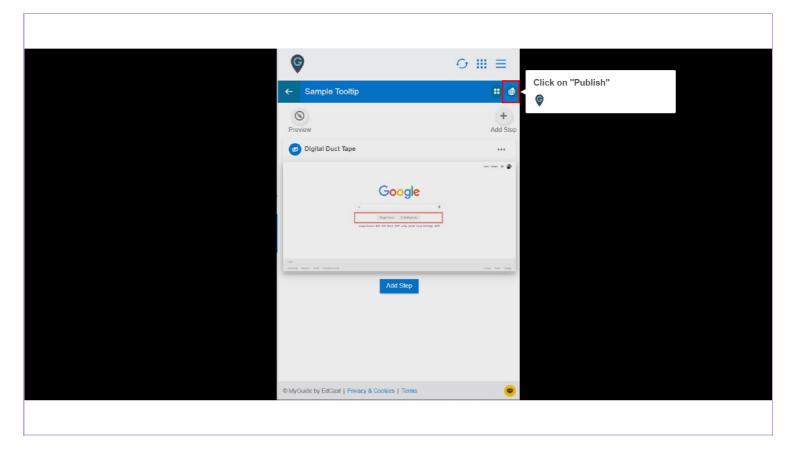

Guide

How to create a Digital Duct Tape as a Tooltip Guide

Click on "+" icon next to the Sub Folder or Folder in whichever you want to create a Power Tooltip and add Digital Duct tape





Click on "Tooltip Guide"





Add a Tooltip Name and add rules





Click on "Submit"





#### Click on "Add Step" and select "Digital Duct Tape"





## Select the area where you want to apply duct tape and click on "Color bucket" to change the default color

Duct Tape is applied to hide a sensitive area





#### Choose a color for covering the area





Select this checkbox to enable the alert for duct tape





As soon as you select the checkbox, editor will be enabled where you can provide a message





Click on "Save"





You can preview the duct tape by clicking here





Click on "Publish"





#### Make sure to publish the Folder and Sub Folder too

Click on "Ok"





After you reload the page you will see the duct tape in action.

Click on it to view the alert message





This is how the message appears, click "Ok" and note that after the popup disappears the area hidden under the duct tape will start showing





Similarly, you can also hide the area by making it transparent. For that, you need to select the radio button next to the option "Make element invisible"

Also, for this option we don't get the alert checkbox





Click on "Save"





Click on "Publish"





Reload the page and you will see that the area you've selected, is invisible





### **Thank You!**

myguide.org