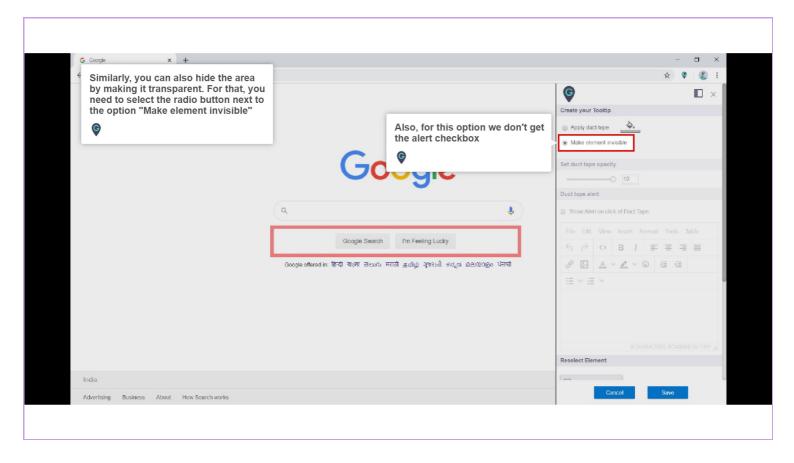

Similarly, you can also hide the area by making it transparent. For that, you need to select the radio button next to the option "Make element invisible"

Also, for this option we don't get the alert checkbox