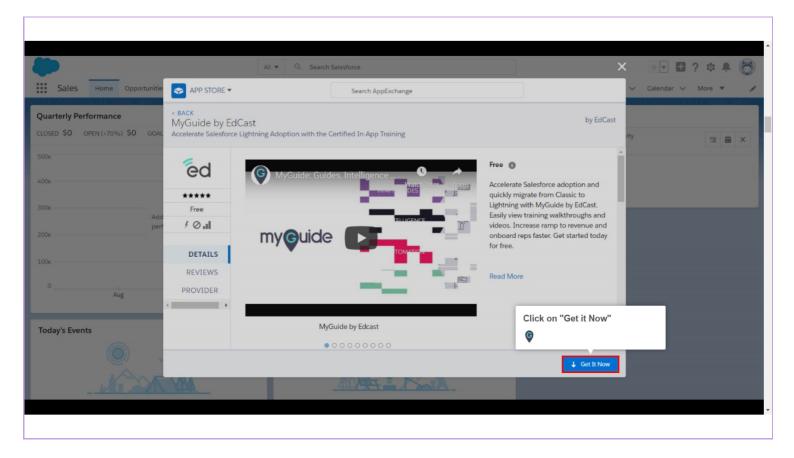

Install MyGuide Salesforce Package

Click on "App Launcher"

Click on "Visit AppExchange"

Search "MyGuide by Edcast"

Hover on "MyGuide by Edcast" and click on "More"

Click on "Get it Now"

Click on "Open Login Screen"