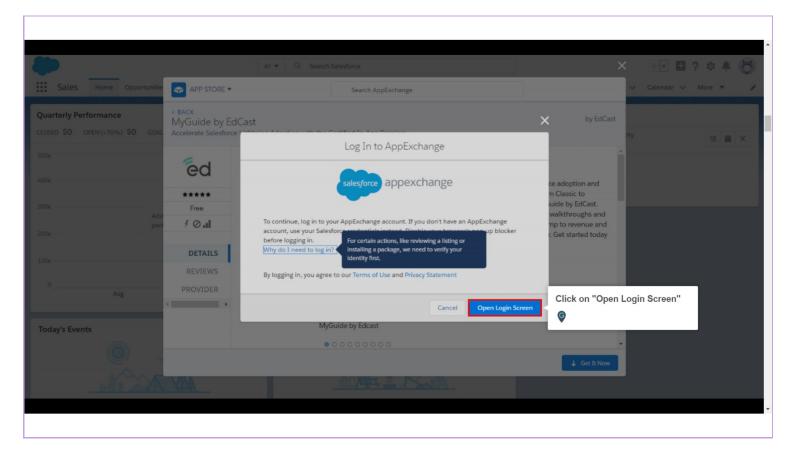

Install MyGuide Salesforce Package

Click on "App Launcher"

Click on "Visit AppExchange"

Search "MyGuide by Edcast"

Hover on "MyGuide by Edcast" and click on "More"

Click on "Get it Now"

Click on "Open Login Screen"