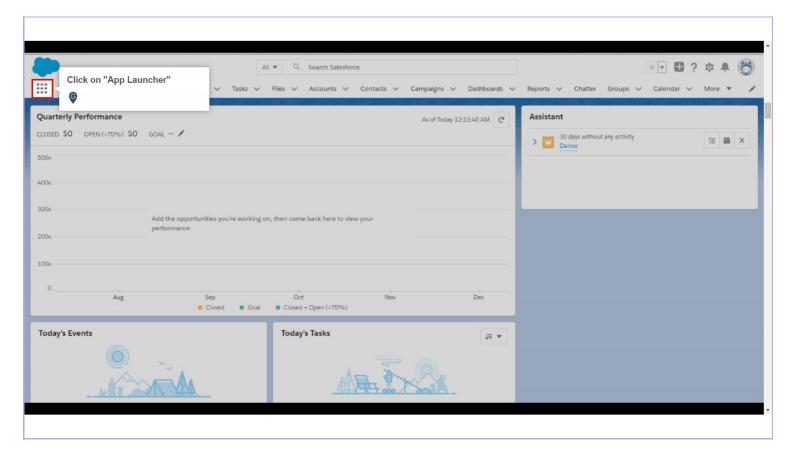

Install MyGuide Salesforce Package

Click on "App Launcher"

Click on "Visit AppExchange"

Search "MyGuide by Edcast"

Hover on "MyGuide by Edcast" and click on "More"

Click on "Get it Now"

Click on "Open Login Screen"