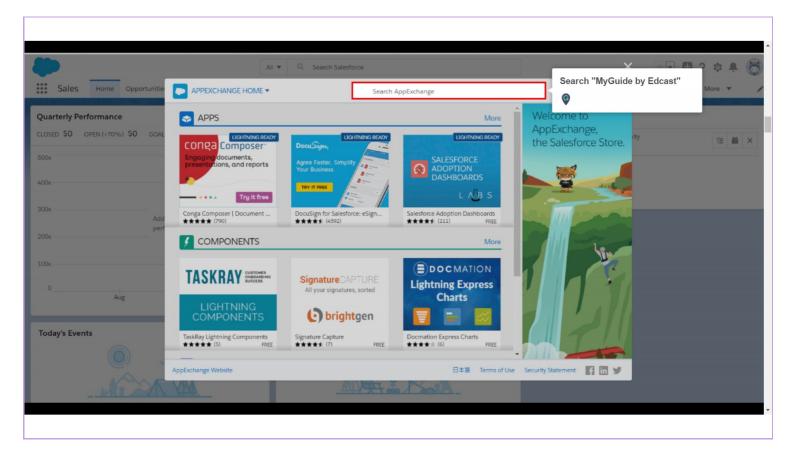

Install MyGuide Salesforce Package

Click on "App Launcher"

Click on "Visit AppExchange"

Search "MyGuide by Edcast"

Hover on "MyGuide by Edcast" and click on "More"

Click on "Get it Now"

Click on "Open Login Screen"