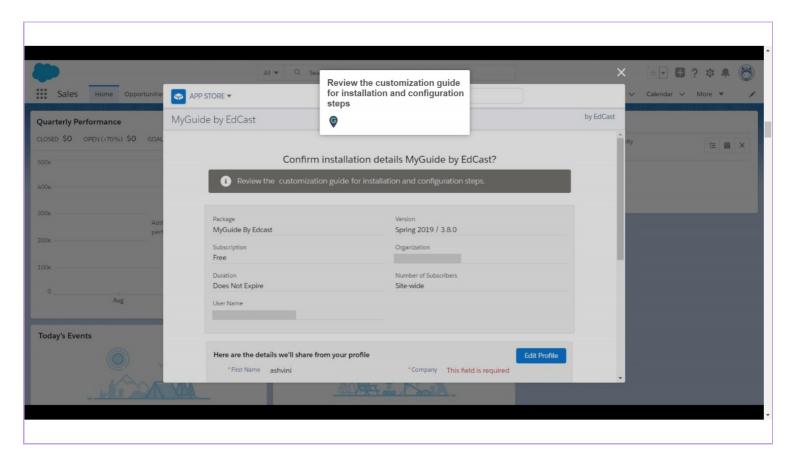

Click on "Allow"

Review the customization guide for installation and configuration steps

# Choose "Install in This Org"

Click here to "Edit Profile"