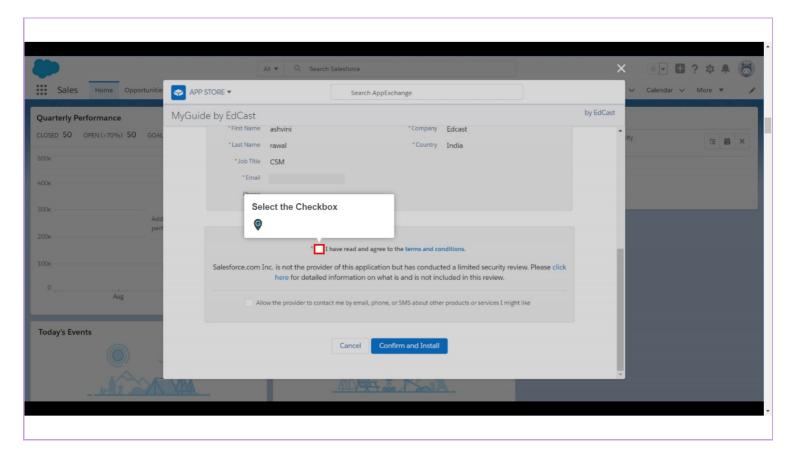

Install MyGuide Salesforce Package

Click on "App Launcher"





Click on "Visit AppExchange"





Search "MyGuide by Edcast"





Hover on "MyGuide by Edcast" and click on "More"





Click on "Get it Now"





Click on "Open Login Screen"





Click on "Allow"





Review the customization guide for installation and configuration steps





# Choose "Install in This Org"





Click here to "Edit Profile"





#### Fill the details



Select the Checkbox





Click on "Confirm and Install"





#### Select "Install for All Users"



#### Click on Install



Select the checkbox





Tap on "Continue"



#### Installation is in progress



Installation has been completed, click on "Done"



You will receive an Email after the Installation gets successful!



# Thank You!

myguide.org