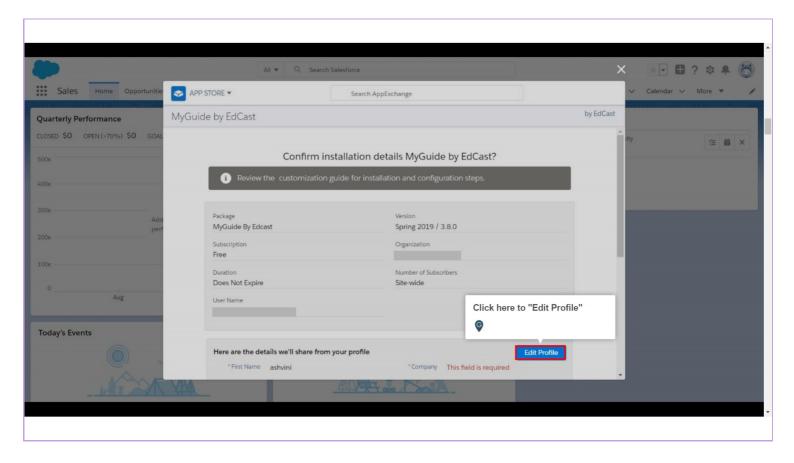

Click on "Allow"

Review the customization guide for installation and configuration steps

# Choose "Install in This Org"

Click here to "Edit Profile"