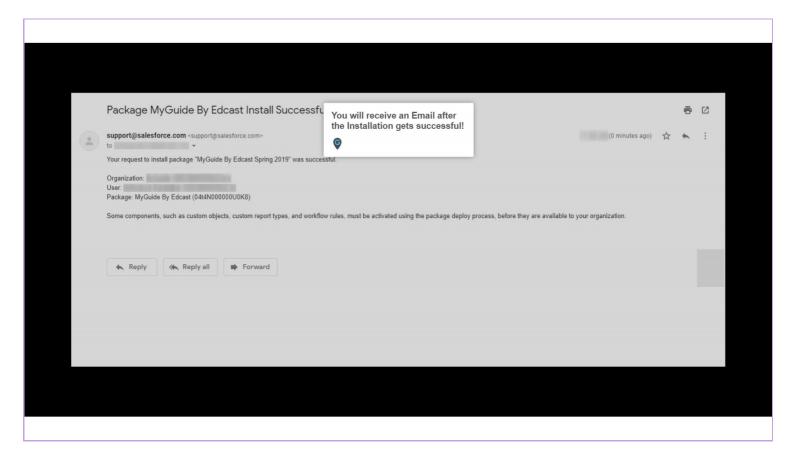

#### Installation is in progress

Installation has been completed, click on "Done"

You will receive an Email after the Installation gets successful!