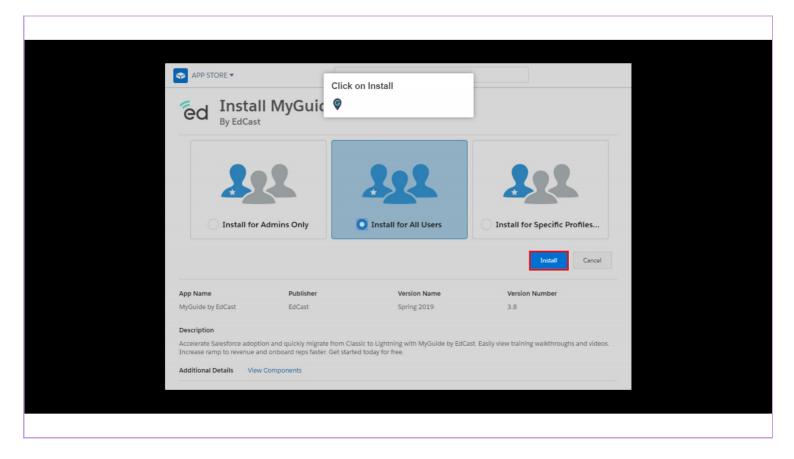

Install MyGuide Salesforce Package

Click on "App Launcher"





Click on "Visit AppExchange"





Search "MyGuide by Edcast"





Hover on "MyGuide by Edcast" and click on "More"





Click on "Get it Now"





Click on "Open Login Screen"





Click on "Allow"





Review the customization guide for installation and configuration steps





# Choose "Install in This Org"





Click here to "Edit Profile"





#### Fill the details



Select the Checkbox





Click on "Confirm and Install"





#### Select "Install for All Users"



#### Click on Install



Select the checkbox





Tap on "Continue"



#### Installation is in progress



Installation has been completed, click on "Done"



You will receive an Email after the Installation gets successful!



# Thank You!

myguide.org