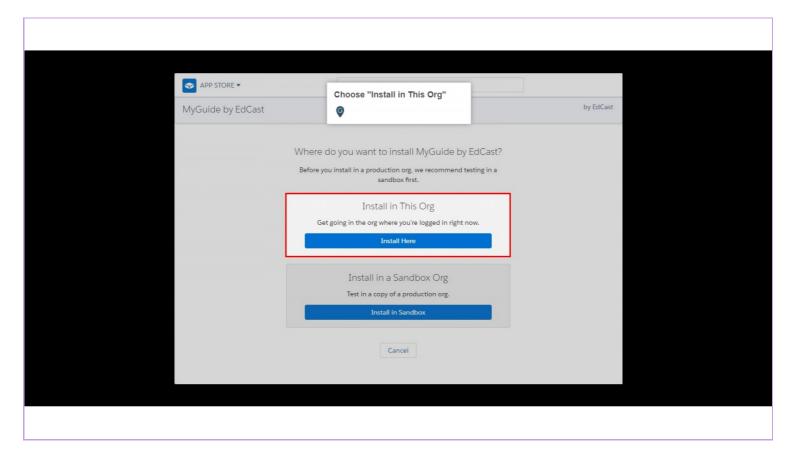

Install MyGuide Salesforce Package

Click on "App Launcher"





Click on "Visit AppExchange"





Search "MyGuide by Edcast"





Hover on "MyGuide by Edcast" and click on "More"





Click on "Get it Now"





Click on "Open Login Screen"





Click on "Allow"





Review the customization guide for installation and configuration steps





# Choose "Install in This Org"





Click here to "Edit Profile"





#### Fill the details



Select the Checkbox





Click on "Confirm and Install"





#### Select "Install for All Users"



#### Click on Install



Select the checkbox





Tap on "Continue"



#### Installation is in progress



Installation has been completed, click on "Done"



You will receive an Email after the Installation gets successful!



# Thank You!

myguide.org