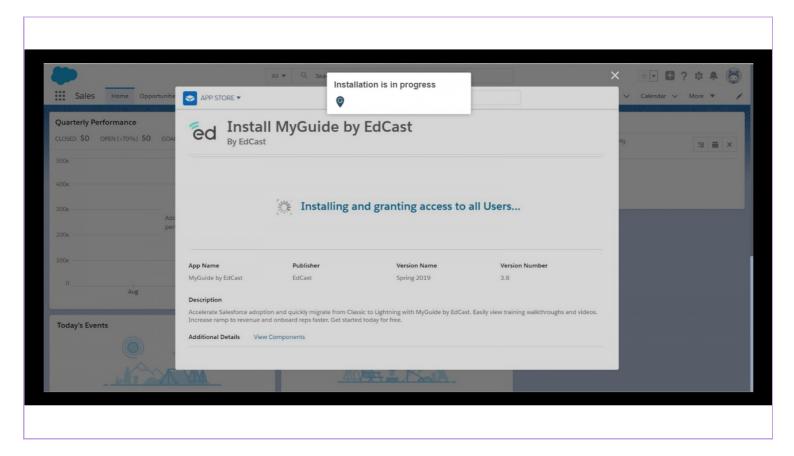

#### Installation is in progress

Installation has been completed, click on "Done"

You will receive an Email after the Installation gets successful!