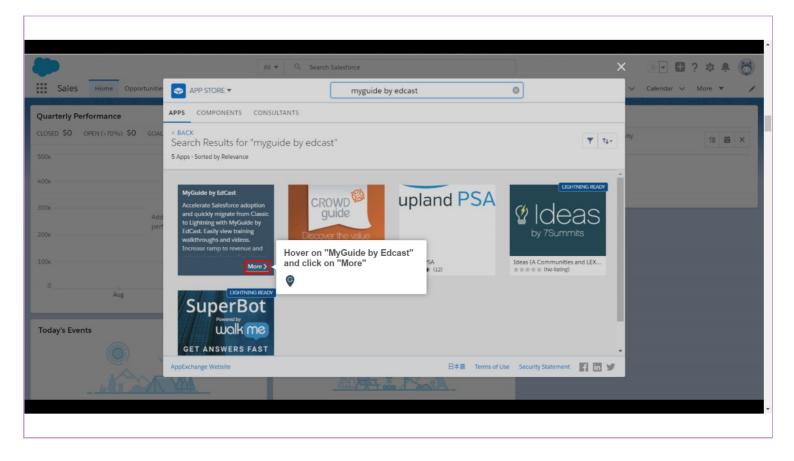

Install MyGuide Salesforce Package

Click on "App Launcher"

Click on "Visit AppExchange"

Search "MyGuide by Edcast"

Hover on "MyGuide by Edcast" and click on "More"

Click on "Get it Now"

Click on "Open Login Screen"