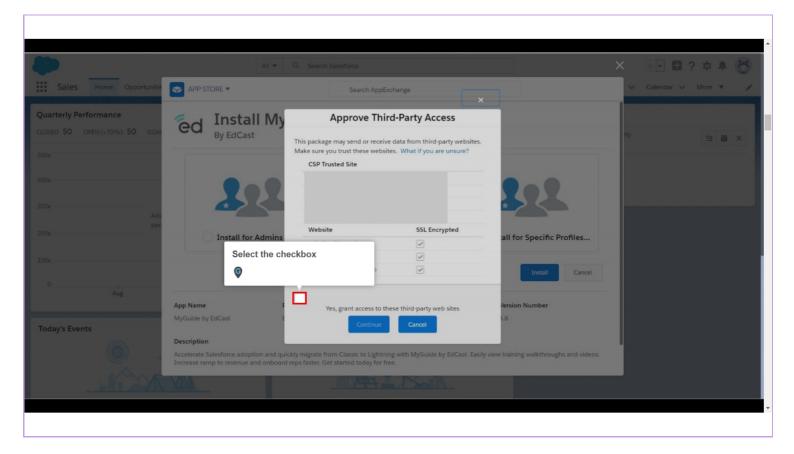

Install MyGuide Salesforce Package

Click on "App Launcher"





Click on "Visit AppExchange"





Search "MyGuide by Edcast"





Hover on "MyGuide by Edcast" and click on "More"





Click on "Get it Now"





Click on "Open Login Screen"





Click on "Allow"





Review the customization guide for installation and configuration steps





# Choose "Install in This Org"





Click here to "Edit Profile"





#### Fill the details



Select the Checkbox





Click on "Confirm and Install"





#### Select "Install for All Users"



#### Click on Install



Select the checkbox





Tap on "Continue"



#### Installation is in progress



Installation has been completed, click on "Done"



You will receive an Email after the Installation gets successful!



# Thank You!

myguide.org