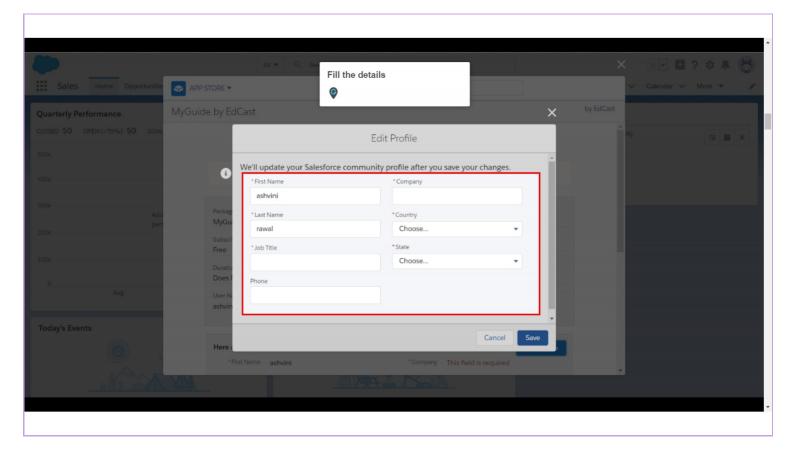

Install MyGuide Salesforce Package

Click on "App Launcher"





Click on "Visit AppExchange"





Search "MyGuide by Edcast"





Hover on "MyGuide by Edcast" and click on "More"





Click on "Get it Now"





Click on "Open Login Screen"





Click on "Allow"





Review the customization guide for installation and configuration steps





# Choose "Install in This Org"





Click here to "Edit Profile"





#### Fill the details



Select the Checkbox





Click on "Confirm and Install"





#### Select "Install for All Users"



#### Click on Install



Select the checkbox





Tap on "Continue"



#### Installation is in progress



Installation has been completed, click on "Done"



You will receive an Email after the Installation gets successful!



# Thank You!

myguide.org