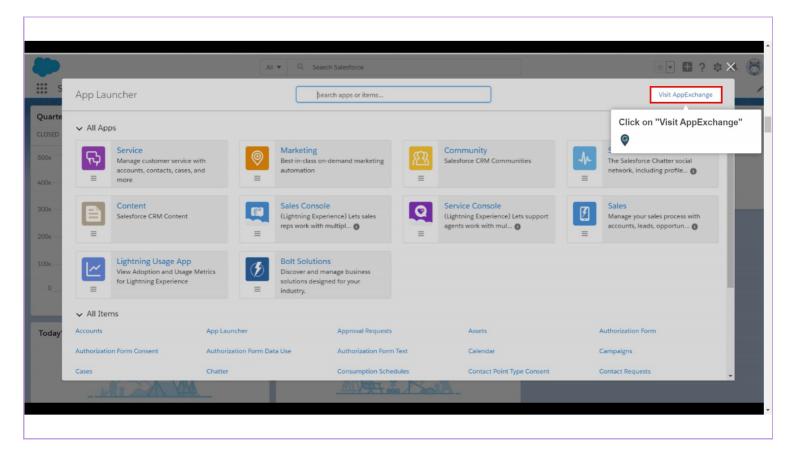

Install MyGuide Salesforce Package

Click on "App Launcher"

Click on "Visit AppExchange"

Search "MyGuide by Edcast"

Hover on "MyGuide by Edcast" and click on "More"

Click on "Get it Now"

Click on "Open Login Screen"