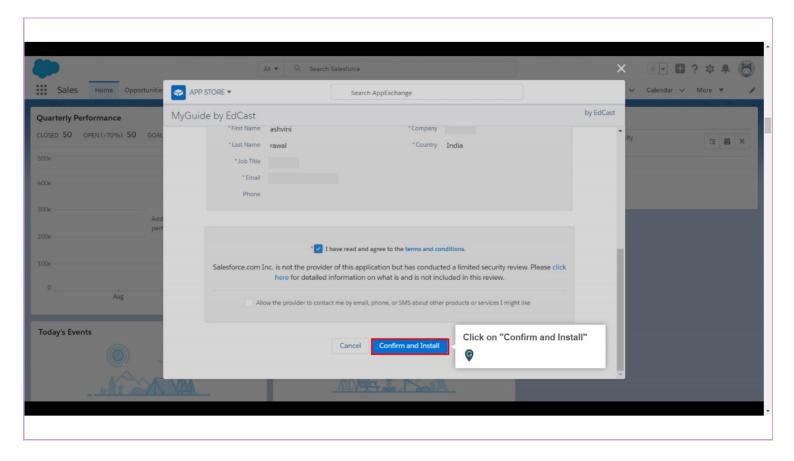

Install MyGuide Salesforce Package

Click on "App Launcher"





Click on "Visit AppExchange"





Search "MyGuide by Edcast"





Hover on "MyGuide by Edcast" and click on "More"





Click on "Get it Now"





Click on "Open Login Screen"





Click on "Allow"





Review the customization guide for installation and configuration steps





# Choose "Install in This Org"





Click here to "Edit Profile"





#### Fill the details



Select the Checkbox





Click on "Confirm and Install"





#### Select "Install for All Users"



#### Click on Install



Select the checkbox





Tap on "Continue"



#### Installation is in progress



Installation has been completed, click on "Done"



You will receive an Email after the Installation gets successful!



# Thank You!

myguide.org