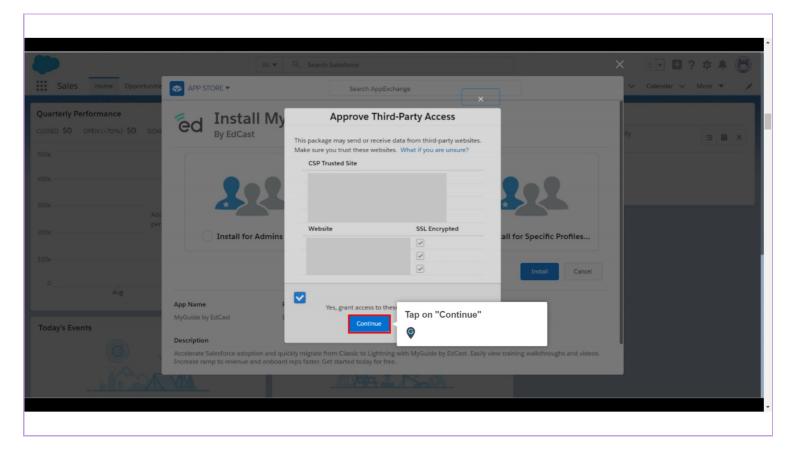

Install MyGuide Salesforce Package

Click on "App Launcher"





Click on "Visit AppExchange"





Search "MyGuide by Edcast"





Hover on "MyGuide by Edcast" and click on "More"





Click on "Get it Now"





Click on "Open Login Screen"





Click on "Allow"





Review the customization guide for installation and configuration steps





# Choose "Install in This Org"





Click here to "Edit Profile"





#### Fill the details



Select the Checkbox





Click on "Confirm and Install"





#### Select "Install for All Users"



#### Click on Install



Select the checkbox





Tap on "Continue"



#### Installation is in progress



Installation has been completed, click on "Done"



You will receive an Email after the Installation gets successful!



# Thank You!

myguide.org