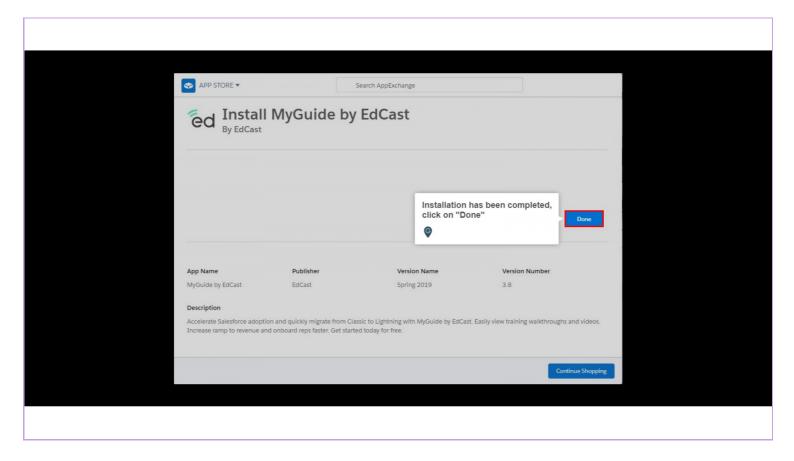

#### Installation is in progress

Installation has been completed, click on "Done"

You will receive an Email after the Installation gets successful!