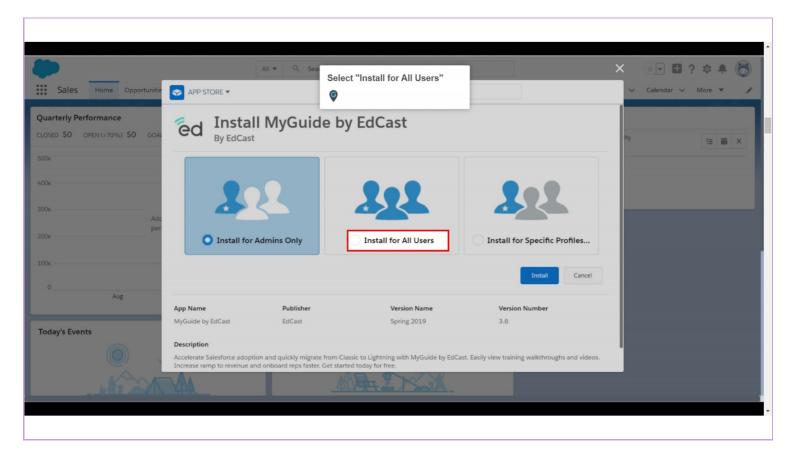

Install MyGuide Salesforce Package

Click on "App Launcher"





Click on "Visit AppExchange"





Search "MyGuide by Edcast"





Hover on "MyGuide by Edcast" and click on "More"





Click on "Get it Now"





Click on "Open Login Screen"





Click on "Allow"





Review the customization guide for installation and configuration steps





# Choose "Install in This Org"





Click here to "Edit Profile"





#### Fill the details



Select the Checkbox





Click on "Confirm and Install"





#### Select "Install for All Users"



#### Click on Install



Select the checkbox





Tap on "Continue"



#### Installation is in progress



Installation has been completed, click on "Done"



You will receive an Email after the Installation gets successful!



# Thank You!

myguide.org