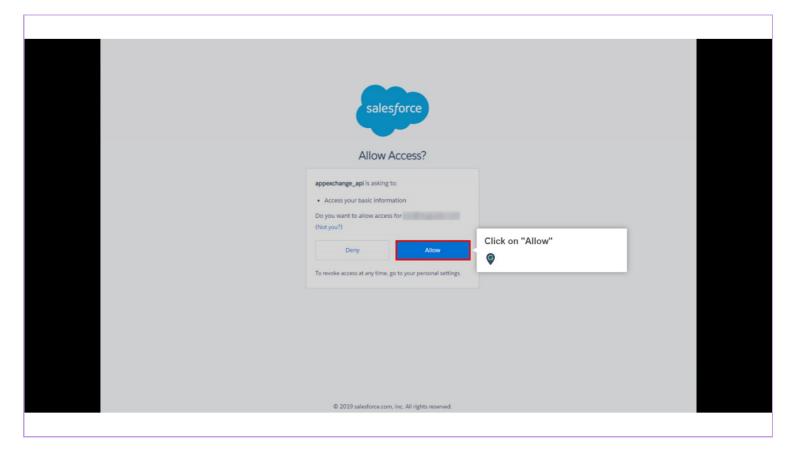

Click on "Allow"

Review the customization guide for installation and configuration steps