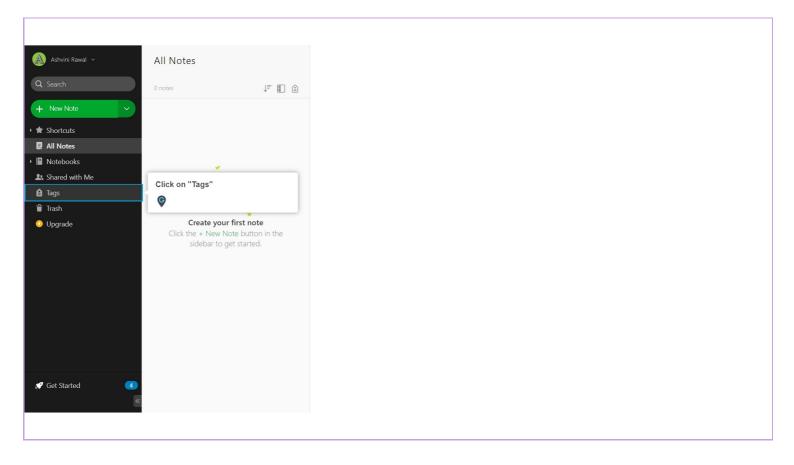

How to create tags to add at the bottom of each Note on Evernote

myguide.org

#### Welcome!

In this Guide, we will learn how to create tags to add at the bottom of your Notes on Evernote





## Click on "Tags"





## Click on "New Tag"





## Enter Tag name

| 🔊 Ashvini Rawal 🗸   | Tags |                |             |                | Find tags | Q         |
|---------------------|------|----------------|-------------|----------------|-----------|-----------|
| Q Search            |      |                |             |                |           | 💁 New Tag |
| + New Note ~        |      |                |             |                |           |           |
| ▶ 🖈 Shortcuts       |      |                |             |                |           |           |
| 🛃 All Notes         |      |                |             |                |           |           |
| Notebooks           |      |                | ····        |                |           |           |
| Less Shared with Me |