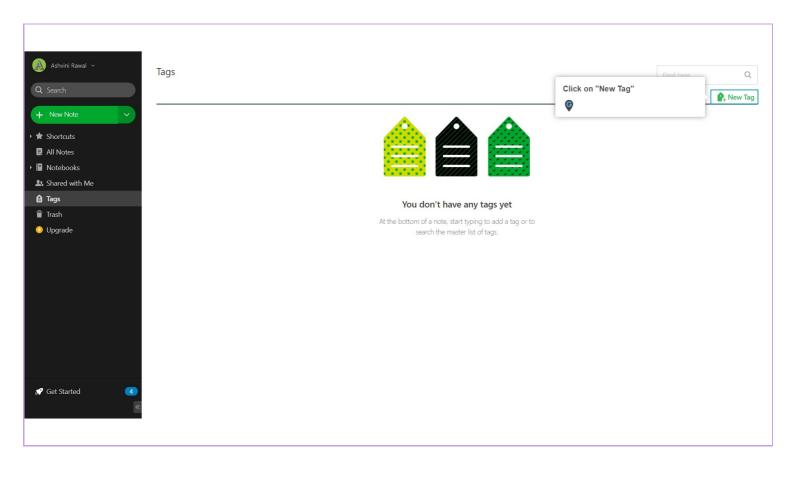

How to create tags to add at the bottom of each Note on Evernote

myguide.org

#### Welcome!

In this Guide, we will learn how to create tags to add at the bottom of your Notes on Evernote





## Click on "Tags"





## Click on "New Tag"





## Enter Tag name

| 🔊 Ashvini Rawal 🗸   | Tags |                |             |                | Find tags | Q         |
|---------------------|------|----------------|-------------|----------------|-----------|-----------|
| Q Search            |      |                |             |                |           | 💁 New Tag |
| + New Note ~        |      |                |             |                |           |           |
| ▶ 🖈 Shortcuts       |      |                |             |                |           |           |
| 🛃 All Notes         |      |                |             |                |           |           |
| Notebooks           |      |                | ····        |                |           |           |
| Less Shared with Me |      | Create new tag | ×