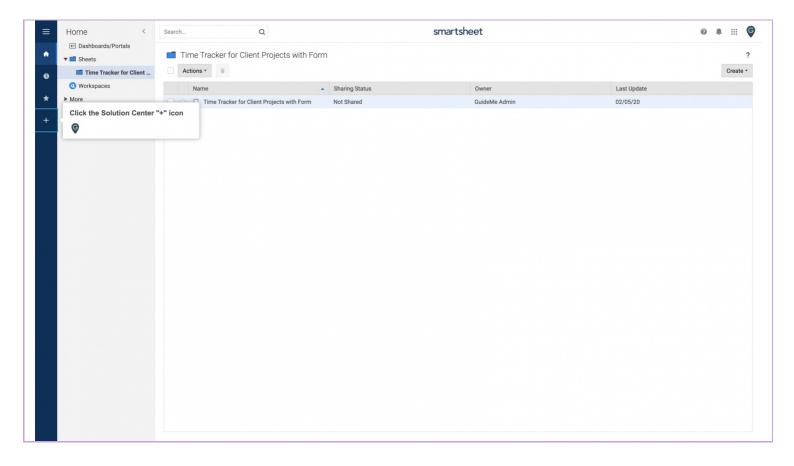

# my Guide

How to Set up a Sheet in Smartsheet

#### A Sheet in Smartsheet

A sheet is the foundation of your work in Smartsheet and where all of your data lives. The way you set up your sheet will determine how you can take advantage of the many Smartsheet capabilities.





#### Click the Solution Center "+" icon



#### In the left panel, click Create





#### Select the desired tile for the item that you want to create





You can also search for a template using the search field and categories





#### Select templates from the search





#### Click on "Use"





### Congratulations your Sheet is ready





# **Thank You!**

myguide.org