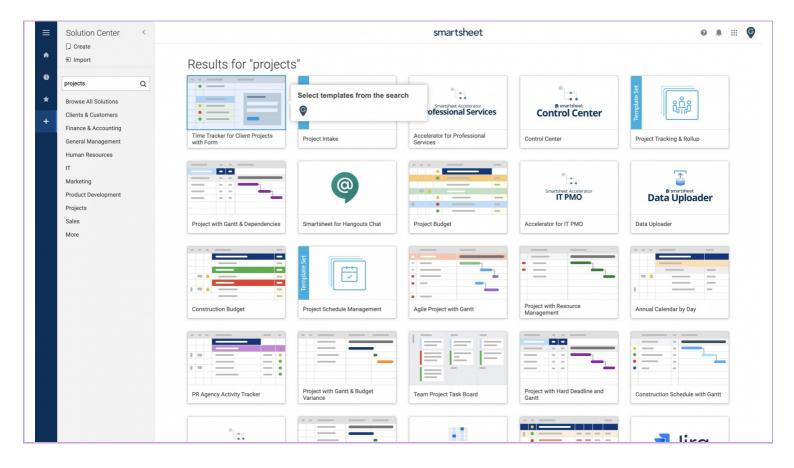

# my Guide

How to Set up a Sheet in Smartsheet

#### A Sheet in Smartsheet

A sheet is the foundation of your work in Smartsheet and where all of your data lives. The way you set up your sheet will determine how you can take advantage of the many Smartsheet capabilities.





#### Click the Solution Center "+" icon



#### In the left panel, click Create





#### Select the desired tile for the item that you want to create





You can also search for a template using the search field and categories





#### Select templates from the search





#### Click on "Use"





### Congratulations your Sheet is ready





# **Thank You!**

myguide.org