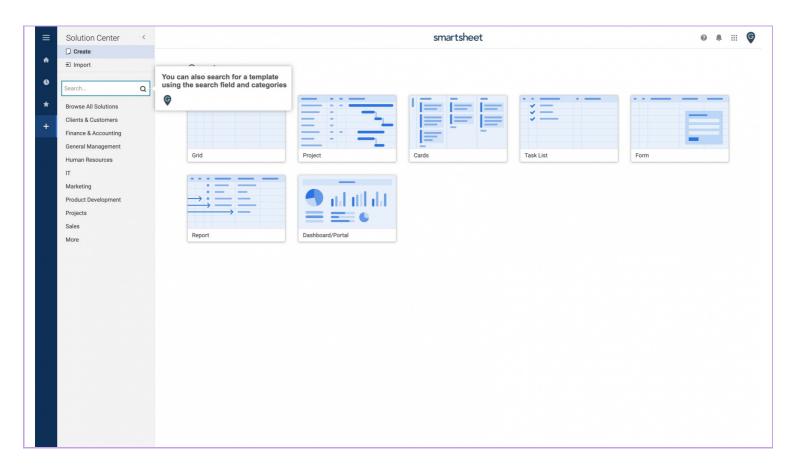

#### Click the Solution Center "+" icon

#### In the left panel, click Create

#### Select the desired tile for the item that you want to create

You can also search for a template using the search field and categories