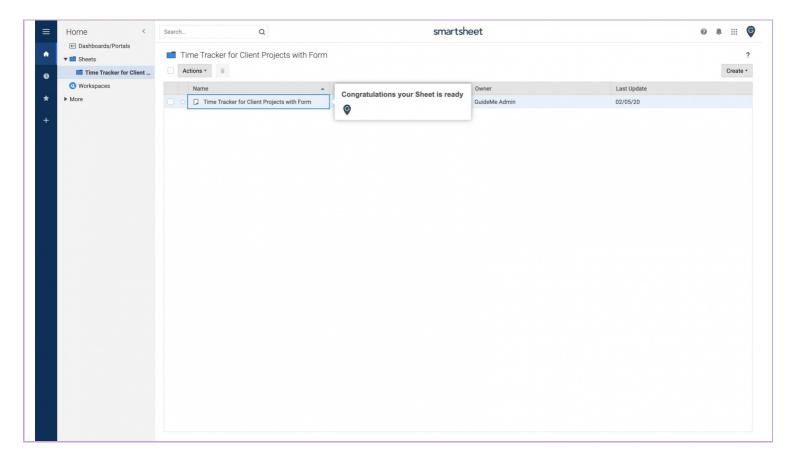

# my Guide

How to Set up a Sheet in Smartsheet

#### A Sheet in Smartsheet

A sheet is the foundation of your work in Smartsheet and where all of your data lives. The way you set up your sheet will determine how you can take advantage of the many Smartsheet capabilities.





#### Click the Solution Center "+" icon



#### In the left panel, click Create





#### Select the desired tile for the item that you want to create





You can also search for a template using the search field and categories





#### Select templates from the search





#### Click on "Use"





### Congratulations your Sheet is ready





# **Thank You!**

myguide.org