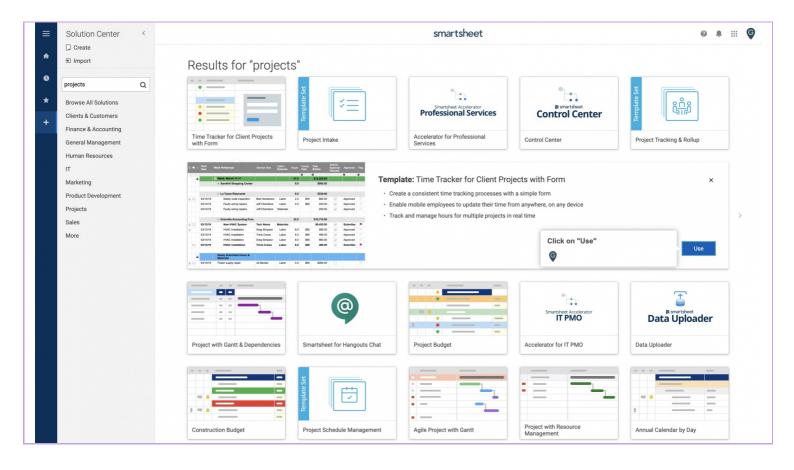

# my Guide

How to Set up a Sheet in Smartsheet

#### A Sheet in Smartsheet

A sheet is the foundation of your work in Smartsheet and where all of your data lives. The way you set up your sheet will determine how you can take advantage of the many Smartsheet capabilities.





#### Click the Solution Center "+" icon



#### In the left panel, click Create





#### Select the desired tile for the item that you want to create





You can also search for a template using the search field and categories





#### Select templates from the search





#### Click on "Use"





### Congratulations your Sheet is ready





# **Thank You!**

myguide.org