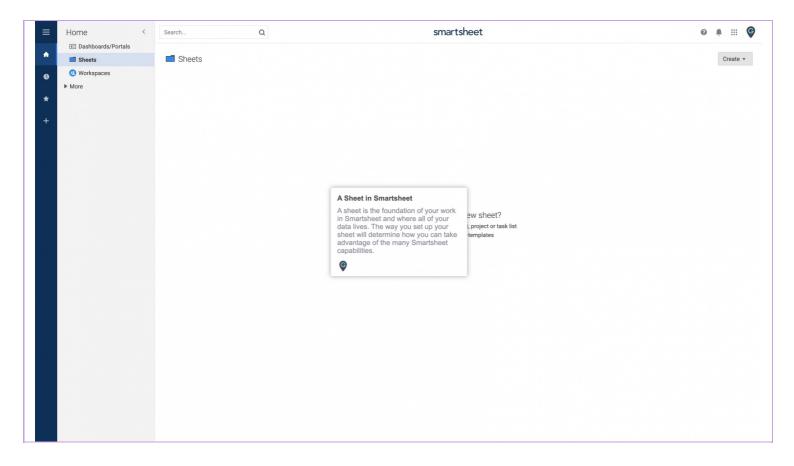

#### A Sheet in Smartsheet

A sheet is the foundation of your work in Smartsheet and where all of your data lives. The way you set up your sheet will determine how you can take advantage of the many Smartsheet capabilities.