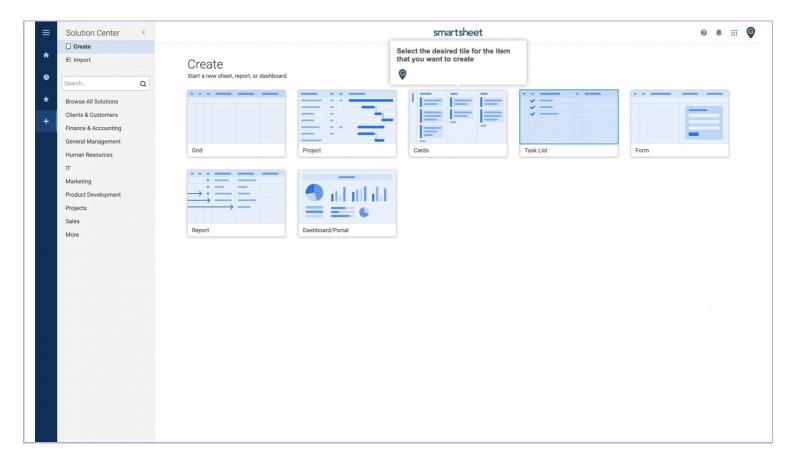

#### Select the desired tile for the item that you want to create

You can also search for a template using the search field and categories