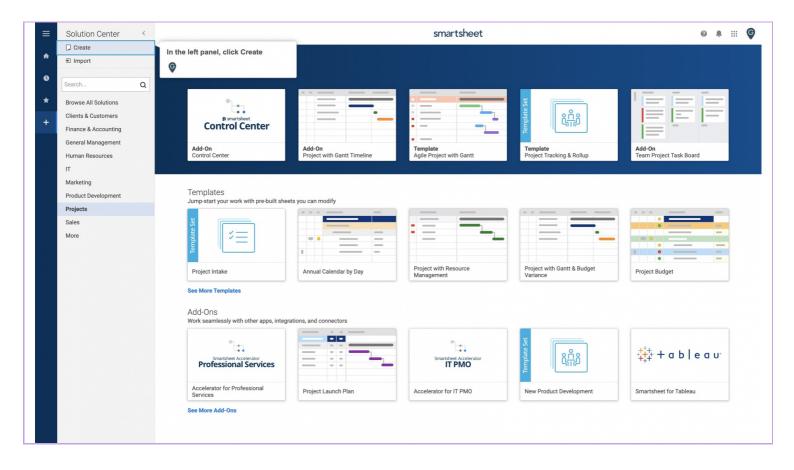

# my Guide

How to Set up a Sheet in Smartsheet

#### A Sheet in Smartsheet

A sheet is the foundation of your work in Smartsheet and where all of your data lives. The way you set up your sheet will determine how you can take advantage of the many Smartsheet capabilities.





#### Click the Solution Center "+" icon



#### In the left panel, click Create





#### Select the desired tile for the item that you want to create





You can also search for a template using the search field and categories





#### Select templates from the search





#### Click on "Use"





### Congratulations your Sheet is ready





# **Thank You!**

myguide.org